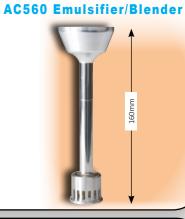

> 420mm AC202 600mm AC200 700mm AC201

AC517 Ricer/Masher

AC102 Whisk

AC516 Whisk

**AC070 Emulsifier/ Blender** 

AC003 Whisk

**AC072** Emulsifier/ Blender

430mm