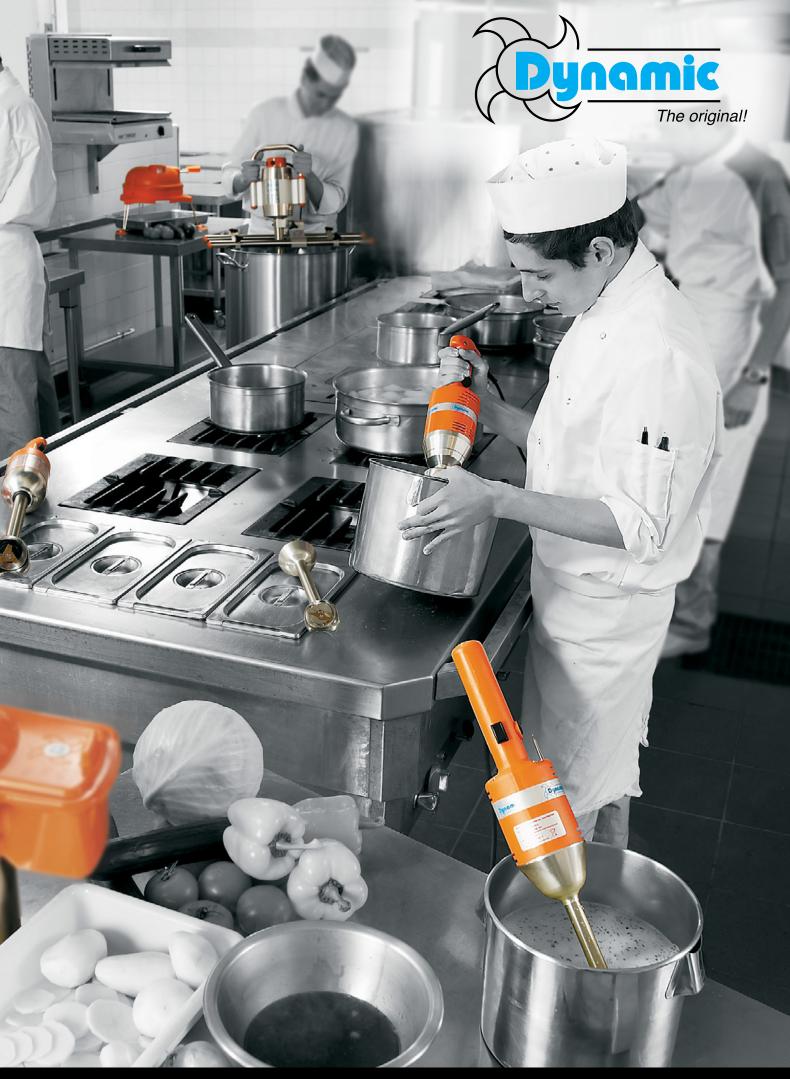

## Correct Mixer the Selecting

Selecting the correct hand mixer is important to ensure performance and reliability over the life of the mixer. The following 3 questions are the most simple and effective way to determine the correct mixer.