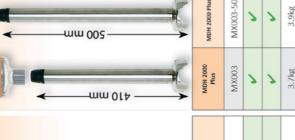

enior Serio 30 - 40 litres

— mm 00₽

-mm 00E -

< mm 091 >

ww 0/5-

250 mm

-ww 009

Accessories