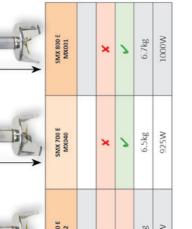

## Correct Mixer the Selecting

Selecting the correct hand mixer is important to ensure performance and reliability over the life of the mixer. The following 3 questions are the most simple and effective way to determine the correct mixer.