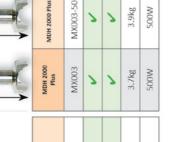

## Correct Mixer the Selecting

Selecting the correct hand mixer is important to ensure performance and reliability over the life of the mixer. The following 3 questions are the most simple and effective way to determine the correct mixer.