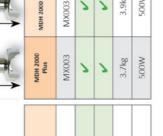

## Correct Mixer the Selecting

Selecting the correct hand mixer is important to ensure performance and reliability over the life of the mixer. The following 3 questions are the most simple and effective way to determine the correct mixer.