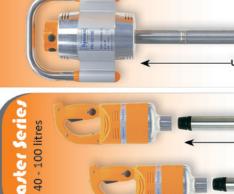

Dynamic mixers are designed to be the most Sanitary safe mixers available.

Simple dismantling of the mixer in 3 easy steps allows the highest level of hygiene to be maintained at all times.

All components can easily be checked and cleaned if necessary.

Of particular importance is the ability to inspect and clean the complete mixer shaft from the blade all the way up to the notor block.

Easy, sanitary

for complete

and cleaning.\*

mixer leg inspection

safe design allows

of blade screw

(No special tool required)

Strain free ergonomic handle

Variable speed on selected models

ligh quality motor made by Dynamic

interchanging of accessories

(See overleaf for accessories)

Heavy duty stainless steel foot and leg

Titanium hardened blade, extends blade lifespan and processing

<sup>\*</sup> Easy sanitary safe design available on selected models