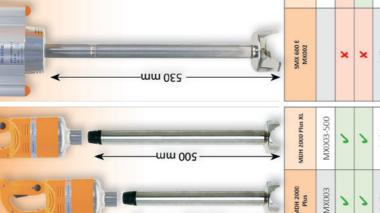

enior Serio 30 - 40 litres

— mm 00₽

-mm 00E -

< mm 091 >

ww 0/5-

250 mm

-ww 009

Accessories