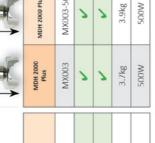

## Correct Mixer the Selecting

Selecting the correct hand mixer is important to ensure performance and reliability over the life of the mixer. The following 3 questions are the most simple and effective way to determine the correct mixer.