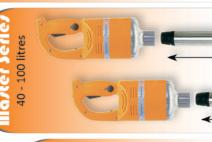

Dynamic mixers are designed to be the most Sanitary safe mixers available.

Simple dismantling of the mixer in 3 easy steps allows the highest level of hygiene to be maintained at all times.

All components can easily be checked and cleaned if necessary.

Of particular importance is the ability to inspect and clean the complete mixer shaft from the blade all the way up to the notor block.

Easy, sanitary

for complete

and cleaning.\*

mixer leg inspection

safe design allows

of blade screw

(No special tool required)

Strain free ergonomic handle

Variable speed on selected models

ligh quality motor made by Dynamic

interchanging of accessories

(See overleaf for accessories)

Heavy duty stainless steel foot and leg

Titanium hardened blade, extends blade lifespan and processing

<sup>\*</sup> Easy sanitary safe design available on selected models