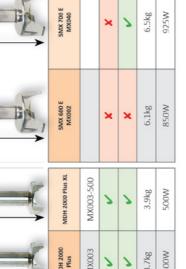

enior Serio 30 - 40 litres

— mm 00₽

-mm 00E -

< mm 091 >

ww 0/5-

250 mm

-ww 009

Accessories