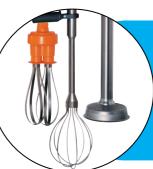

**AC518 Cutter Bowl** 

**AC104 Cutter Bowl** 

**AC055 Cutter Bowl** 

**AC055 Cutter Bowl** 

AC103 Ricer/Masher

AC004 Ricer/Masher

AC004 Ricer/Masher

AC202, AC200, AC201 **Beater Whisk** 

> 420mm AC202 600mm AC200 700mm AC201

AC517 Ricer/Masher

AC102 Whisk

AC516 Whisk

**AC070 Emulsifier/ Blender** 

AC003 Whisk

**AC072** Emulsifier/ Blender

430mm