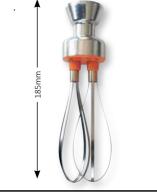

**AC518 Cutter Bowl** 

**AC104 Cutter Bowl** 

**AC055 Cutter Bowl** 

**AC055 Cutter Bowl** 

AC103 Ricer/Masher

AC004 Ricer/Masher

AC004 Ricer/Masher

AC202, AC200, AC201 **Beater Whisk** 

> 420mm AC202 600mm AC200 700mm AC201

AC517 Ricer/Masher

AC102 Whisk

AC516 Whisk

**AC070 Emulsifier/ Blender** 

AC003 Whisk

**AC072** Emulsifier/ Blender

430mm