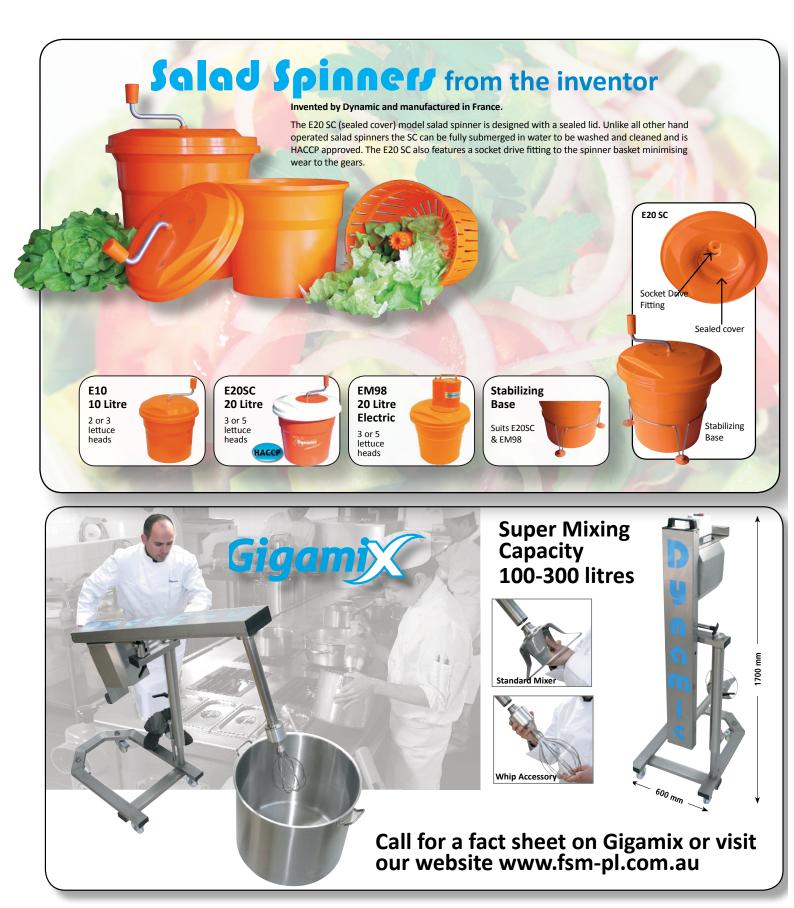

enior Serio 30 - 40 litres

— mm 00₽

-mm 00E -

< mm 091 >

ww 0/5-

250 mm

-ww 009

Accessories