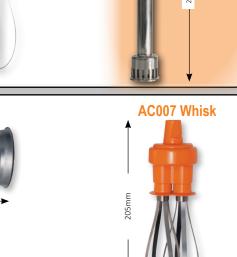

**AC518 Cutter Bowl** 

**AC104 Cutter Bowl** 

**AC055 Cutter Bowl** 

**AC055 Cutter Bowl** 

AC103 Ricer/Masher

AC004 Ricer/Masher

AC004 Ricer/Masher

AC202, AC200, AC201 **Beater Whisk** 

> 420mm AC202 600mm AC200 700mm AC201

AC517 Ricer/Masher

AC102 Whisk

AC516 Whisk

**AC070 Emulsifier/ Blender** 

AC003 Whisk

**AC072** Emulsifier/ Blender

430mm