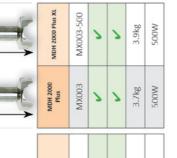

## Correct Mixer the Selecting

Selecting the correct hand mixer is important to ensure performance and reliability over the life of the mixer. The following 3 questions are the most simple and effective way to determine the correct mixer.