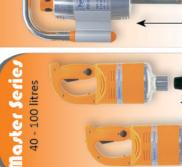

Dynamic mixers are designed to be the most Sanitary safe mixers available.

Simple dismantling of the mixer in 3 easy steps allows the highest level of hygiene to be maintained at all times.

All components can easily be checked and cleaned if necessary.

Of particular importance is the ability to inspect and clean the complete mixer shaft from the blade all the way up to the notor block.

Easy, sanitary

for complete

and cleaning.\*

mixer leg inspection

safe design allows

of blade screw

(No special tool required)

Strain free ergonomic handle

Variable speed on selected models

ligh quality motor made by Dynamic

interchanging of accessories

(See overleaf for accessories)

Heavy duty stainless steel foot and leg

Titanium hardened blade, extends blade lifespan and processing

<sup>\*</sup> Easy sanitary safe design available on selected models