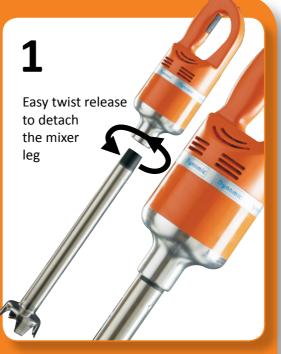

Dynamic mixers are designed to be the most Sanitary safe mixers available.

Simple dismantling of the mixer in 3 easy steps allows the highest level of hygiene to be maintained at all times.

All components can easily be checked and cleaned if necessary.

Of particular importance is the ability to inspect and clean the complete mixer shaft from the blade all the way up to the notor block.

Easy, sanitary

for complete

and cleaning.\*

mixer leg inspection

safe design allows