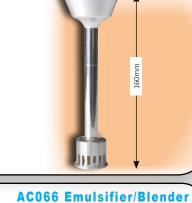

> 420mm AC202 600mm AC200 700mm AC201

AC517 Ricer/Masher

AC102 Whisk

AC516 Whisk

**AC070 Emulsifier/ Blender** 

AC003 Whisk

**AC072** Emulsifier/ Blender

430mm