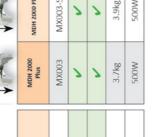

## Correct Mixer the Selecting

Selecting the correct hand mixer is important to ensure performance and reliability over the life of the mixer. The following 3 questions are the most simple and effective way to determine the correct mixer.