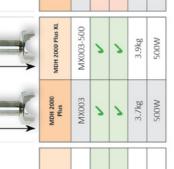

enior Serio 30 - 40 litres

— mm 00₽

-mm 00E -

< mm 091 >

ww 0/5-

250 mm

-ww 009

Accessories