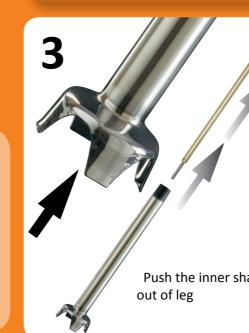

Dynamic mixers are designed to be the most Sanitary safe mixers available.

Simple dismantling of the mixer in 3 easy steps allows the highest level of hygiene to be maintained at all times.

All components can easily be checked and cleaned if necessary.

Of particular importance is the ability to inspect and clean the complete mixer shaft from the blade all the way up to the notor block.

Easy, sanitary

for complete

and cleaning.\*

mixer leg inspection

safe design allows