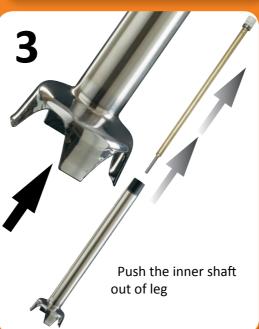

Of particular importance is the ability to inspect and clean the complete mixer shaft from the blade all the way up to the notor block.

Easy, sanitary

for complete

and cleaning.\*

mixer leg inspection

safe design allows