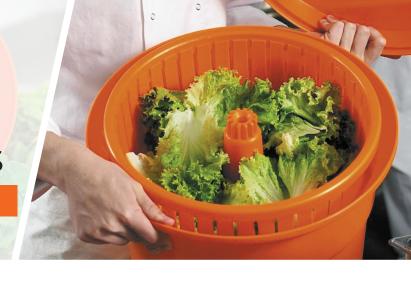

#### **DESCRIPTION**

- Certified to NSF / ANSI 2-2009: North American Health standard certifying that the product meets strict requirements of quality and safety.
- Ideal for spining salads effortlessly for a better yield.
- Fast and efficient, it respects the product's fragility.
- Heavy duty construction for an intensive daily use.
- Outside container, top and inner basket in Polypropylene (Food-safe plastic).
- Antibacterial incorporated (biocide treated), complies with the HACCP requirements.

### **USE**\_\_\_\_\_

Indispensable to prepare high volume of salads.

Capacity: 20 L

Recommended for 3 - 5 lettuce heads.