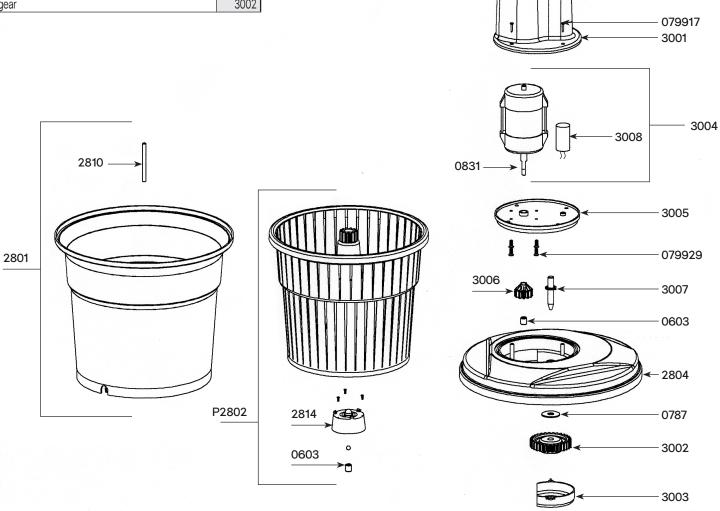

## TECHNICAL SHEET

| Parts list                            | Code   |
|---------------------------------------|--------|
| Self-lubricating ring                 | 0603   |
| Handle screw (ea)                     | 0720   |
| Handle                                | 0782   |
| Friction washer                       | 0787   |
| Motor housing screws                  | 079917 |
| Motor shaft small gear                | 0831   |
| Switch                                | 0905   |
| Switch protector                      | 0905.1 |
| Strain relief 230 V                   | 0950   |
| Strain relief 115 V                   | 0950.1 |
| Power cord 230 V                      | 0966   |
| Power cord 115 V                      | 0967   |
| Power cord (UK)                       | 0973   |
| Power cord (Australia)                | 0974   |
| Outside basket                        | 2801   |
| Inside basket                         | P2802  |
| Cover w/ o small cover, handle & gear | 2804   |
| Axle for outside basket               | 2810   |
| Axle (including screw)                | 2814   |
| Motor housing 230V (with label)       | 3001   |
| Motor housing 115V (with label)       | 3001.1 |
| Big gear                              | 3002   |

| Parts list                | Code   |
|---------------------------|--------|
| Gear housing protector    | 3003   |
| Motor 230 V (+ capacitor) | 3004   |
| Motor 115 V (+ capacitor) | 3004.1 |
| Motor plate               | 3005   |
| Small gear                | 3006   |
| Axle, big gear            | 3007   |
| Filtering capacitor 230V  | 3008   |
| Filtering capacitor 115V  | 3008.1 |
| Motor screws              | 079929 |