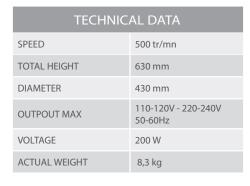

### **USE**\_\_\_\_\_

Indispensable to prepare high volume of salads.

Capacity: 20 L

Recommended for 3 - 5 lettuce heads.