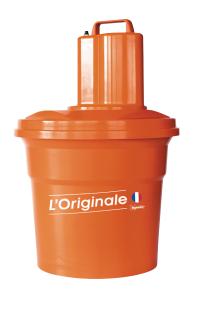

## **ELECTRIC SALAD SPINNER EM 98**

Ref: E003

#### **DESCRIPTION**

- Certified to NSF / ANSI 2-2009: North American Health standard certifying that the product meets strict requirements of quality and safety.
- Ideal for spining salads effortlessly for a better yield.
- Fast and efficient, it respects the product's fragility.
- Heavy duty construction for an intensive daily use.
- Outside container, top and inner basket in Polypropylene (Food-safe plastic).
- Antibacterial incorporated (biocide treated), complies with the HACCP requirements.