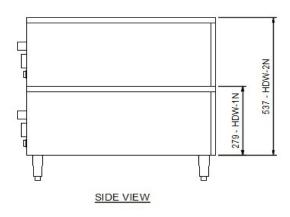

| SPECIFICATIONS |                    |        |                  |       |      |
|----------------|--------------------|--------|------------------|-------|------|
| Model          | Dimension (WxDxH)  | Weight | Supplied Coreded | Watts | Amps |
| HDW-1N         | 530 x 686 x 279 mm | 44kg   | 10 amp plug      | 450   | 2    |
| HDW-2N         | 530 x 686 x 537 mm | 76kg   | 10 amp plug      | 900   | 3.8  |