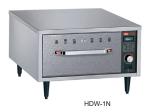

Hold everything from meat, to vegetables, to rolls in the **Hatco Drawer Warmer**. Each Drawer features adjustable sliding vents and individual thermostatic controls to hold a wide variety of hot foods safely for peak serving periods.

| SPECIFICATIONS |                    |        |                  |       |      |
|----------------|--------------------|--------|------------------|-------|------|
| Model          | Dimension (WxDxH)  | Weight | Supplied Coreded | Watts | Amps |
| HDW-1N         | 530 x 686 x 279 mm | 44kg   | 10 amp plug      | 450   | 2    |
| HDW-2N         | 530 x 686 x 537 mm | 76kg   | 10 amp plug      | 900   | 3.8  |