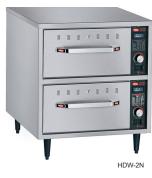

Hold everything from meat, to vegetables, to rolls in the **Hatco Drawer Warmer**. Each Drawer features adjustable sliding vents and individual thermostatic controls to hold a wide variety of hot foods safely for peak serving periods.

| SPECIFICATIONS |                    |        |                  |       |      |
|----------------|--------------------|--------|------------------|-------|------|
| Model          | Dimension (WxDxH)  | Weight | Supplied Coreded | Watts | Amps |
| HDW-1N         | 530 x 686 x 279 mm | 44kg   | 10 amp plug      | 450   | 2    |
| HDW-2N         | 530 x 686 x 537 mm | 76kg   | 10 amp plug      | 900   | 3.8  |