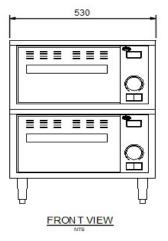

| SPECIFICATIONS |                    |        |                  |       |      |
|----------------|--------------------|--------|------------------|-------|------|
| Model          | Dimension (WxDxH)  | Weight | Supplied Coreded | Watts | Amps |
| HDW-1N         | 530 x 686 x 279 mm | 44kg   | 10 amp plug      | 450   | 2    |
| HDW-2N         | 530 x 686 x 537 mm | 76kg   | 10 amp plug      | 900   | 3.8  |