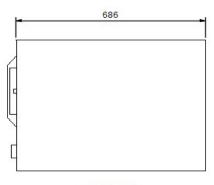

| SPECIFICATIONS |                    |        |                  |       |      |
|----------------|--------------------|--------|------------------|-------|------|
| Model          | Dimension (WxDxH)  | Weight | Supplied Coreded | Watts | Amps |
| HDW-1N         | 530 x 686 x 279 mm | 44kg   | 10 amp plug      | 450   | 2    |
| HDW-2N         | 530 x 686 x 537 mm | 76kg   | 10 amp plug      | 900   | 3.8  |