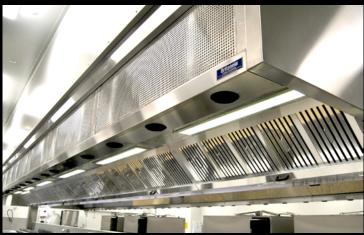

## INSTALLATION FEATURE ALPHA IN-FLIGHT CATERING

Alpha In-Flight Catering's very large new site at Tullamarine Airport was taking shape when these photos were taken of the multiple rooms of cookbanks and dishwashing systems. Impressive is an understatement. SRS Mechanical in Melbourne were responsible for the air and ventilation systems, including the Britannia Capturestream® Exhaust Canopies over the extensive cookbanks and all the Dishwash Hoods over the conveyor dishwashers. The Britannia Canopies easily met all the specifications for this important project, and Yellow Tapware takes care of important pre rinse functions.