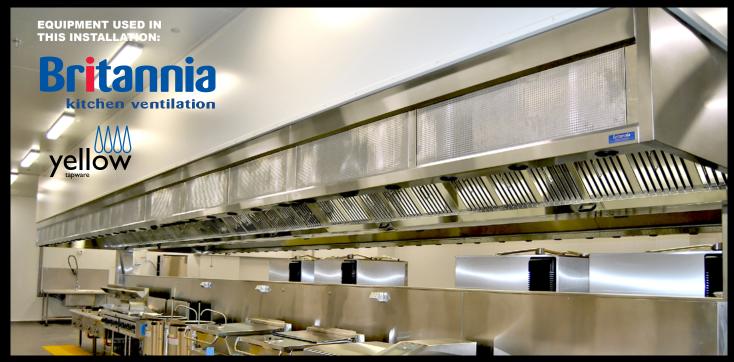

## INSTALLATION FEATURE ALPHA IN-FLIGHT CATERING

Alpha In-Flight Catering's very large new site at Tullamarine Airport was taking shape when these photos were taken of the multiple rooms of cookbanks and dishwashing systems. Impressive is an understatement. SRS Mechanical in Melbourne were responsible for the air and ventilation systems, including the Britannia Capturestream® Exhaust Canopies over the extensive cookbanks and all the Dishwash Hoods over the conveyor dishwashers. The Britannia Canopies easily met all the specifications for this important project, and Yellow Tapware takes care of important pre rinse functions.