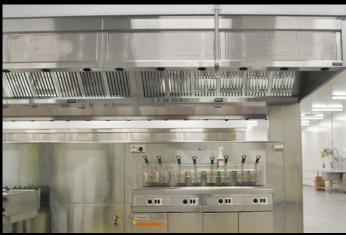

## INSTALLATION FEATURE ALPHA IN-FLIGHT CATERING

Alpha In-Flight Catering's very large new site at Tullamarine Airport was taking shape when these photos were taken of the multiple rooms of cookbanks and dishwashing systems. Impressive is an understatement. SRS Mechanical in Melbourne were responsible for the air and ventilation systems, including the Britannia Capturestream® Exhaust Canopies over the extensive cookbanks and all the Dishwash Hoods over the conveyor dishwashers. The Britannia Canopies easily met all the specifications for this important project, and Yellow Tapware takes care of important pre rinse functions.