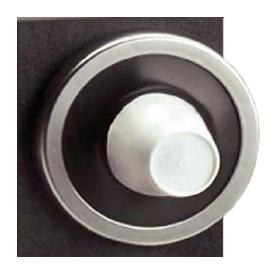

## SAN JAMAR EZI-FIT® CUP DISPENSERS: C2410CBKFSM & C2210CBKFSM

The EZI-FIT solution from San Jamar for all your cup dispensing needs.

Whatever the size, whatever the type - foam, paper or plastic; whatever the mounting need - horizontal or vertical, the EZI-Fit® cup dispensing solution is the answer. Simple to instal and operate, EZI-FIT Dispensers come with four different size gaskets to cover the cup size ranges from 73-121mm (lip diameter) cups. Easily change to other cup sizes without tools. Ideal for multiple installations using different size cups in the same dispenser for uniform appearance.

The EZI-to-change patented gaskets hold and seal the cups avoiding contamination. The quick release collar provides easy cleaning, and the no-jam cup holder and tangle-free spring protect cups. The C2210CBKFSM model covers cup sizes from 73-98mm, whilst the C2410CBKFSM model offers the greater range of 73-121mm.