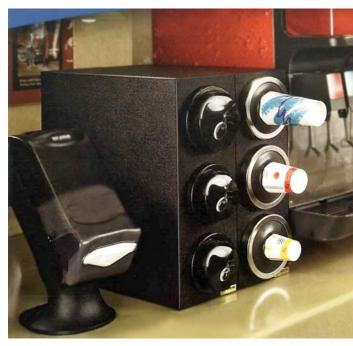

Replacement gaskets are readily available.

For applications where in-counter mounting is not possible, choose the surface-mount model C2410SM with sturdy 6 gauge plated wire frame for horizontal or vertical mount.

C2410SM SURFACE MOUNT DISPENSER

EZI-FIT CUP & LID DISPENSERS SHOWN WITH OPTIONAL DISPENSER CABINET AVAILABLE TO ORDER