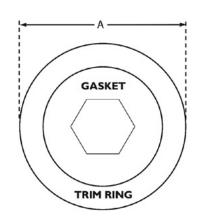

## SAN JAMAR EZI-FIT CUP DISPENSER FITTING GUIDE

|                                 | C2410CBKFSM  | C2210CBKFSM |
|---------------------------------|--------------|-------------|
| Trim Ring<br>Diameter           | (173 mm)     | (154 mm)    |
| Trim Ring<br>Height<br><b>B</b> | (18 mm)      | (18 mm)     |
| Tube<br>Length <b>C</b>         | (575 mm)     | (578 mm)    |
| Tube<br>Diameter<br><b>D</b>    | (143 mm)     | (121 mm)    |
| Counter Hole Cut-Out Diameter   | (146 mm)     | (124 mm)    |
| Screw Hole<br>Diameter          | (5 mm)       | (4 mm)      |
| Cup Rim<br>Diameter<br>Range    | (73-121mm)   | (73-98mm)   |
| Cup Size<br>Range               | (236-1360ml) | (178-710ml) |