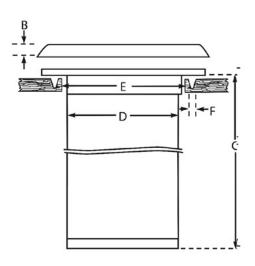

## SAN JAMAR EZI-FIT CUP DISPENSER FITTING GUIDE

|                                 | C2410CBKFSM  | C2210CBKFSM |
|---------------------------------|--------------|-------------|
| Trim Ring<br>Diameter           | (173 mm)     | (154 mm)    |
| Trim Ring<br>Height<br><b>B</b> | (18 mm)      | (18 mm)     |
| Tube<br>Length <b>C</b>         | (575 mm)     | (578 mm)    |
| Tube<br>Diameter<br><b>D</b>    | (143 mm)     | (121 mm)    |
| Counter Hole Cut-Out Diameter   | (146 mm)     | (124 mm)    |
| Screw Hole<br>Diameter          | (5 mm)       | (4 mm)      |
| Cup Rim<br>Diameter<br>Range    | (73-121mm)   | (73-98mm)   |
| Cup Size<br>Range               | (236-1360ml) | (178-710ml) |