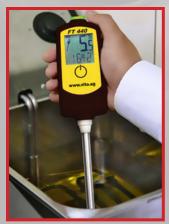

The VITO® FT 440 also keeps the operator's hand well clear of direct exposure to hot oil.

Team the FT440 with the VITO® Oil Filter System for even more savings and improved frying quality.

Easy to understand traffic light system for fast checking.

Hands are at maximum safe distance for operator safety whilst in use.

The FT 440 comes in this handy case which includes a detailed instruction sheet for convenience.