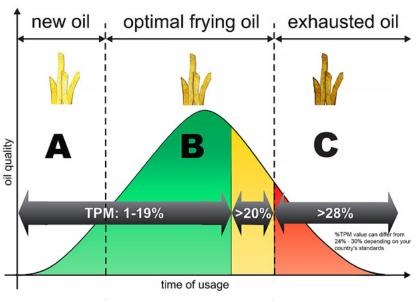

## VITO® FT 440 - Frying Oil Tester

- A Food is very light in colour, unappealing and may be undercooked.
- **B** Food is golden brown and delicious, perfect for serving.
- **C** Food is too dark and is unappealing. Flavour transfer is occuring. It is time to change the oil.