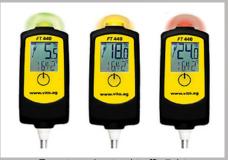

## Stop the waste and only change your frying oil when necessary.

Determine the exact quality of your frying oil easily, quickly and reliably with the VITO® Model FT440 Food Oil Tester.

The VITO® FT440 measures the TPM content in the oil (Total Polar Material) and shows the value as an accurate percentage as well as a visual representation with the 'traffic light' indicators.

This visible alarm via makes it easier to evaluate the quality of the oil quickly even for casual staff.

So you always know exactly when to change your oil reducing waste, saving time and money whilst ensuring optimum frying quality at all times.