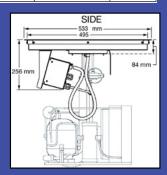

## **COUNTERTOP CUTOUT SIZES**

| MODEL       | WIDTH   |         | DEPTH   |         |
|-------------|---------|---------|---------|---------|
|             | Minimum | Maximum | Minimum | Maximum |
| CSBF-24-I   | 629 mm  | 635 mm  | 508mm   | 521 mm  |
| CSBF-36-I   | 934 mm  | 940 mm  | 508 mm  | 521 mm  |
| CSBF-48-I   | 1239 mm | 1245 mm | 508 mm  | 521 mm  |
| CONTROL BOX | 189mm   |         | 143mm   |         |