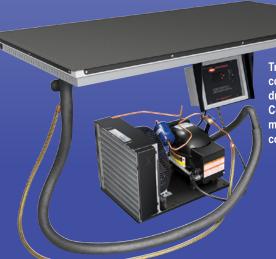

## Hatco's Cold Shelf Built-In Flush Top is a foodsafe shelf that is designed to keep pre-chilled food products in the perfect chill zone for serving.

Features a patent-pending thermal break that reduces condensation and temperature transfer. Includes a power On/Off switch and digital temperature controller.

Traditional hardcoat aluminum surface and is designed to be top mounted. Serve cold buffet/salads/sweets on this drop-in shelf with remote mountable control panel.

- ► Control Box can be remotely mounted up to 1229mm (condensor unit up to 1219 mm) from centre of the shelf
- Durable Hardcoat Traditional Aluminium Finish Drop-In
- ► Patent-pending Hatco **thermal break** reduces condensation and temperature transfer.
- ► Includes a remote-mountable control enclosure, with power switch and digital temperature controller.

Traditional hard coat aluminium drop-in Flush Mount Cold only with mounted OR remote control

Remote control