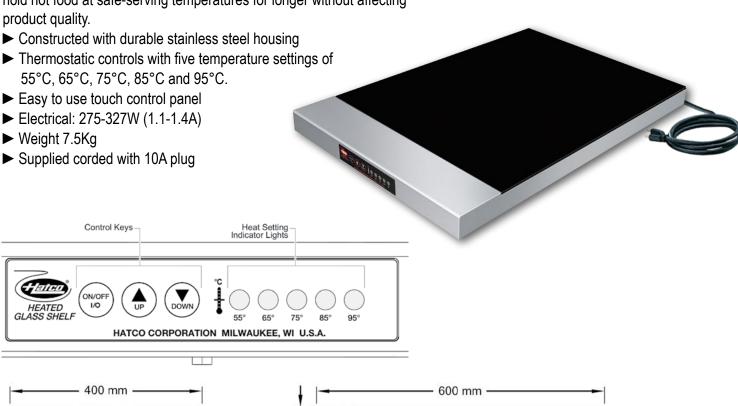

## **Portable Heated Black Glass Shelf**

- ► Modular design allows easy side-by-side placement and great flexibility
- Black ceramic glass creates uniform heat across the entire surface to hold hot food at safe-serving temperatures for longer without affecting product quality.

**⊕**⊕® 100000

344 mm

Front View

533mm

Side View

56 mm

Dimensions — HGSM-4060