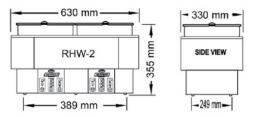

## RHW-2 Multi purpose Dual Heated Well

- ► Capacity 2 x 10 Litre
- ► Includes 2 Holding Pots & 2 Hinged lids
- ► Indivdual controls for each pot
- ► Three temperature Set Points 50°C-100°C
- ► Alarm function for overheating due to lack of product Dimensions: 630W x 330D x 343Hmm Weight: 17Kg Electrical: 2.5kw, 10.4 amp, supplied with 15 amp plug