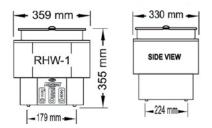

## RHW-1 Multi purpose Heated Well

- ► Capacity 10 Litres
- ► Includes 1 Holding Pot & 1 Hinged lid
- ► Three temperature Set Points 50°C-100°C
- ► Alarm function for overheating due to lack of product Dimensions: 359W x 330D x 343Hmm Weight: 10Kg Electrical: 1.3kw, 5.5 amp, supplied with 10 amp plug