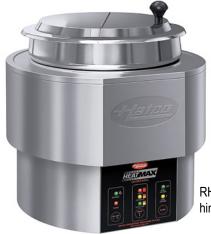

RHW-1 Shown with hinged lid in place

## RHW-1 Multi purpose Heated Well

- ► Capacity 10 Litres
- ► Includes 1 Holding Pot & 1 Hinged lid
- ► Three temperature Set Points 50°C-100°C
- ► Alarm function for overheating due to lack of product Dimensions: 359W x 330D x 343Hmm Weight: 10Kg Electrical: 1.3kw, 5.5 amp, supplied with 10 amp plug