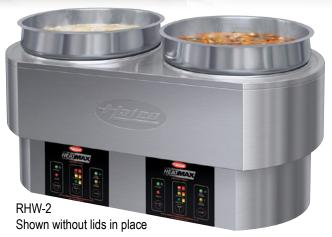

## RHW-2 Multi purpose Dual Heated Well

- ► Capacity 2 x 10 Litre
- ► Includes 2 Holding Pots & 2 Hinged lids
- ► Indivdual controls for each pot
- ► Three temperature Set Points 50°C-100°C
- ► Alarm function for overheating due to lack of product Dimensions: 630W x 330D x 343Hmm Weight: 17Kg Electrical: 2.5kw, 10.4 amp, supplied with 15 amp plug