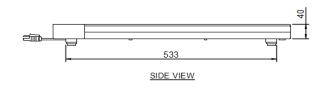

| SPECIFICATIONS |                         |
|----------------|-------------------------|
| Unit           | 400 W x 600 D x 58 H mm |
| Ship Weight    | 7 kg                    |
| Voltage        | 120                     |
| Phase          | Single                  |
| Watts          | 300                     |
| Amps           | 2.5                     |
| Plug           | NEMA 5-15p              |
|                |                         |