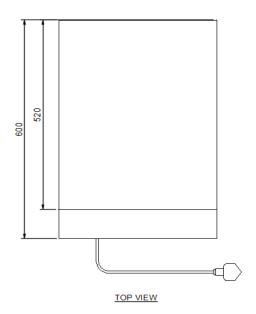

| SPECIFICATIONS |                         |
|----------------|-------------------------|
| Unit           | 400 W x 600 D x 58 H mm |
| Ship Weight    | 7 kg                    |
| Voltage        | 120                     |
| Phase          | Single                  |
| Watts          | 300                     |
| Amps           | 2.5                     |
| Plug           | NEMA 5-15p              |
|                |                         |