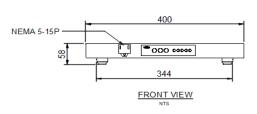

| SPECIFICATIONS |                         |
|----------------|-------------------------|
| Unit           | 400 W x 600 D x 58 H mm |
| Ship Weight    | 7 kg                    |
| Voltage        | 120                     |
| Phase          | Single                  |
| Watts          | 300                     |
| Amps           | 2.5                     |
| Plug           | NEMA 5-15p              |
|                |                         |