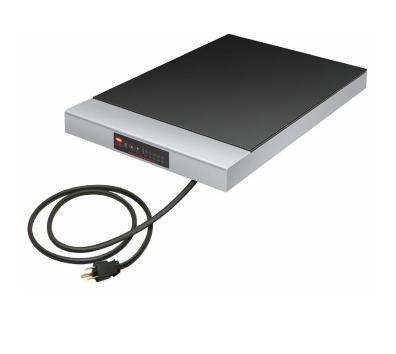

The Hatco's Heated Glass Shelf Modular feature black ceramic glass on Hatco's Heated Glass Shelf Modular creates uniform heat across the entire top surface. The new design uses a modular system so unit can be placed side-by-side

## STANDARD FEATURES

- Unit's durable black ceramic glass surface accommodates one 1/1 GN pan - 530 x 325 mm food pan
- Electronic Thermostat Control with five settings: 55°C, 65°C, 75°C, 85°C and 95°C
- The portable, modular system design allows for great flexibility in the buffet area
- Durable stainless steel housing
- Simple design for easy cleaning and maintenance
- Rugged Hinges and Door Handle
- All units come with a 1829 mmcord and plug, located on fronT of unit