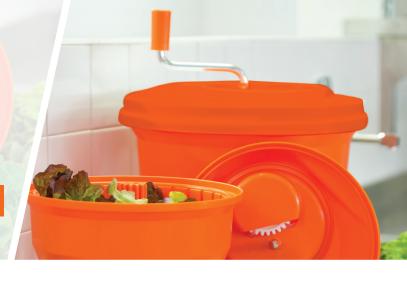

## **MANUAL SALAD SPINNER E20**

Ref: E002

#### **ADVANTAGES**

- Certified to NSF / ANSI 2-2009: North American Health standard certifying that the product meets strict requirements of quality and safety.
- · Fast and efficient, it respects the product's fragility.
- · Heavy duty construction for an intensive daily use. 100 % watertight to avoid water effusion.
- · Outside container, top and inner basket in Polypropylene (Food-safe plastic).
- · Aluminum handle.
- · Antibacterial incorporated (biocide treated), complies with the HACCP requirements.

#### USE

Indispensable to prepare high volume of salads.

IMPORTANT: when turning the handle, start off slowly. Never stop the unit from spinning by grabbing the handle.

Capacity: 20 L.

Recommended for 3 - 5 lettuce heads.