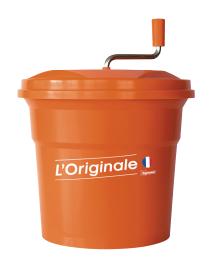

## **MANUAL SALAD SPINNER E20**

Ref: E002

#### USE

Indispensable to prepare high volume of salads.

IMPORTANT: when turning the handle, start off slowly. Never stop the unit from spinning by grabbing the handle.

Capacity: 20 L.

Recommended for 3 - 5 lettuce heads.