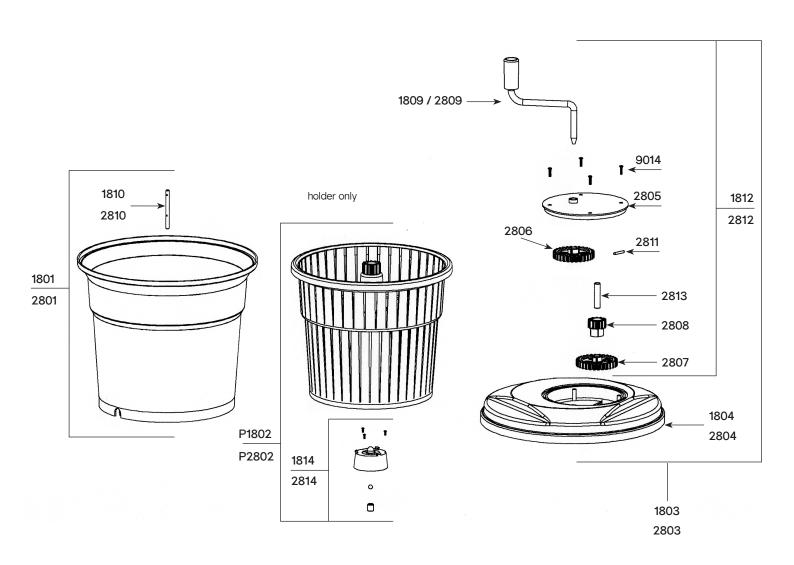

### TECHNICAL SHEET

| Parts list E 20                        | Code   |
|----------------------------------------|--------|
| Outside basket                         | 2801   |
| Inside basket                          | P2802  |
| Complete cover                         | 2803   |
| Cover w/ o small cover, handle & gear  | 2804   |
| Small cover (w/ o handle & drive gear) | 2805   |
| Perforated drive gear + pin            | 2806   |
| Large gear                             | 2807   |
| Small gear                             | 2808   |
| Handle only                            | 2809   |
| Axle for outside basket                | 2810   |
| Pin                                    | 2811   |
| Small cover with handle & gear         | 2812   |
| Axle for drive & small gear            | 2813   |
| Axle                                   | 2814   |
| Set of gears (2806, 2807, 2808, 2811)  | 2815.1 |
| Handle screws (4)                      | 9014   |
| Orange plastic nuts (4)                | 9014.P |
| Stainless steel pins (M4x25) (4)       | 9014.G |