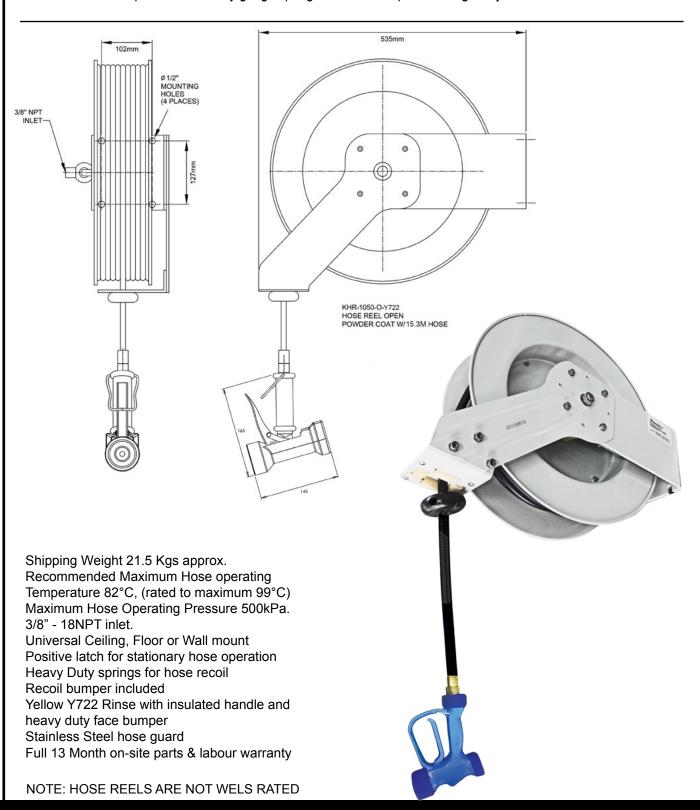

## KHR1050-O-Y722 HEAVY DUTY HOSE REEL WHITE POWDER COATED

Heavy Duty Powder Coated Open Hose Reel Assembly, including 15.3m Hose and Y722 Spray Gun, Wall or Ceiling mount. Hose rated up to 99°C. Heavy gauge springs & latches for positive length adjustment.

(FOOD SERVICE MACHINERY PTY. LTD.)

21-23 Agosta Drive, Laverton North, Vic. 3026 Australia T: +61 3 9368 2300 F: +61 3 9369 3800

E: sales@fsm-pl.com.au W: www.fsm-pl.com.au

SYDNEY OFFICE

Unit 15, 7-9 Progress Circuit, Prestons, NSW 2170 T: +61 2 9608 8620 F: +61 2 9607 9370 E: sales@fsm-pl.com.au W: www.fsm-pl.com.au QUEENSLAND OFFICE:
4/40 Rivergate Place,
Murarrie, QLD 4172
T: +61 7 3390 4185 F: +61 7 3393 9508
E: sales@fsm-pl.com.au W: www.fsm-pl.com.au