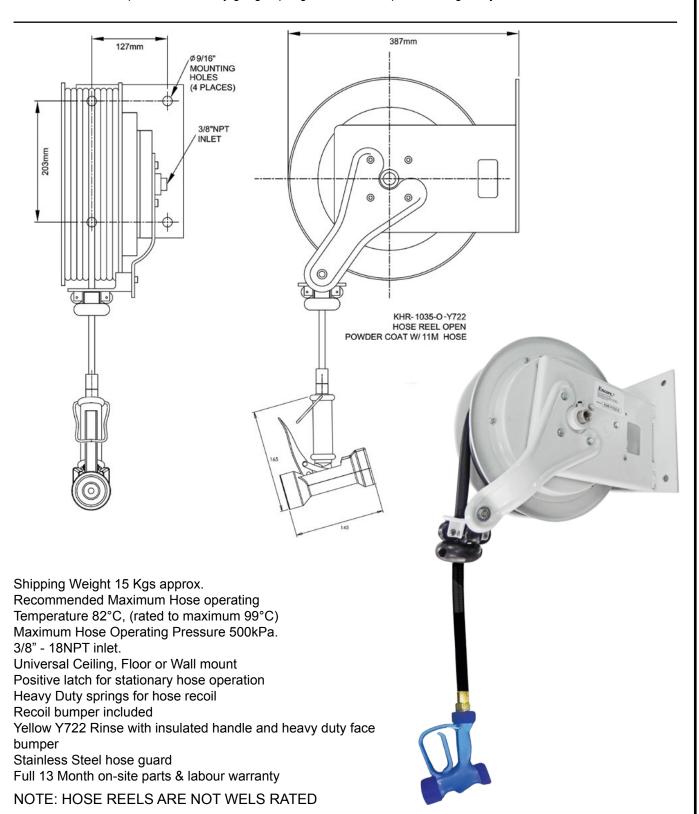

## KHR1035-O-Y722 HEAVY DUTY HOSE REEL WHITE POWDER COATED

Heavy Duty Powder Coated Open Hose Reel Assembly, including 11m Hose and Y722 Spray Gun, Wall or Ceiling mount. Hose rated up to 99°C. Heavy gauge springs & latches for positive length adjustment.

(FOOD SERVICE MACHINERY PTY, LTD.)

21-23 Agosta Drive, Laverton North, Vic. 3026 Australia T: +61 3 9368 2300 F: +61 3 9369 3800

E: sales@fsm-pl.com.au W: www.fsm-pl.com.au

SYDNEY OFFICE

Unit 15, 7-9 Progress Circuit,
Prestons, NSW 2170
T: +61 2 9608 8620 F: +61 2 9607 9370
E: sales@fsm-pl.com.au W: www.fsm-pl.com.au

QUEENSLAND OFFICE: 4/40 Rivergate Place, Murarrie, QLD 4172 T: +61 7 3390 4185 F: +61 7 3393 9508 E: sales@fsm-pl.com.au W: www.fsm-pl.com.au PERTH: