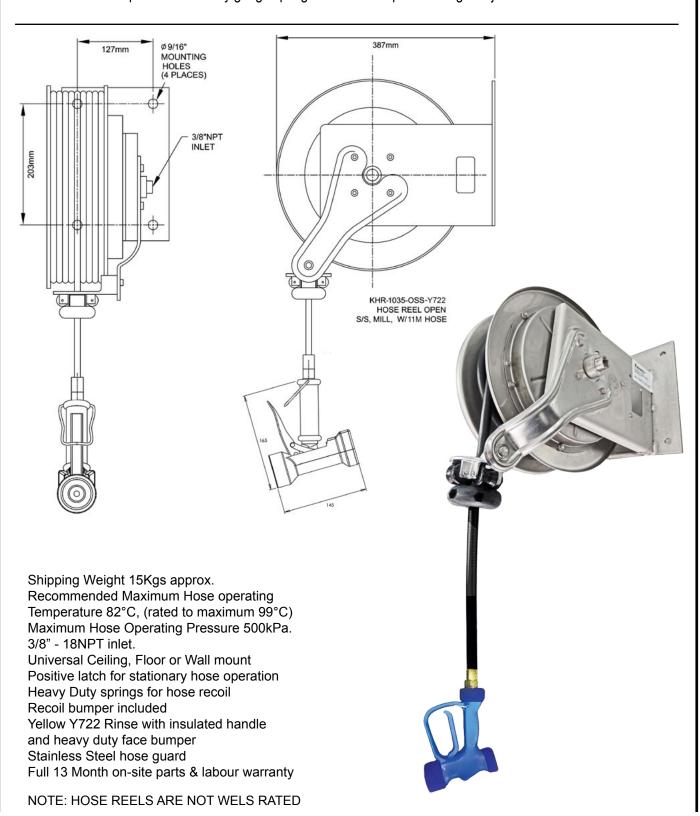

## KHR1035-OSS-Y722 HEAVY DUTY HOSE REEL STAINLESS STEEL

Heavy Duty Stainless Steel Open Hose Reel Assembly, including 11m Hose and Y722 Spray Gun, Wall or Ceiling mount. Hose rated up to 99°C. Heavy gauge springs & latches for positive length adjustment.

E: sales@fsm-pl.com.au W: www.fsm-pl.com.au