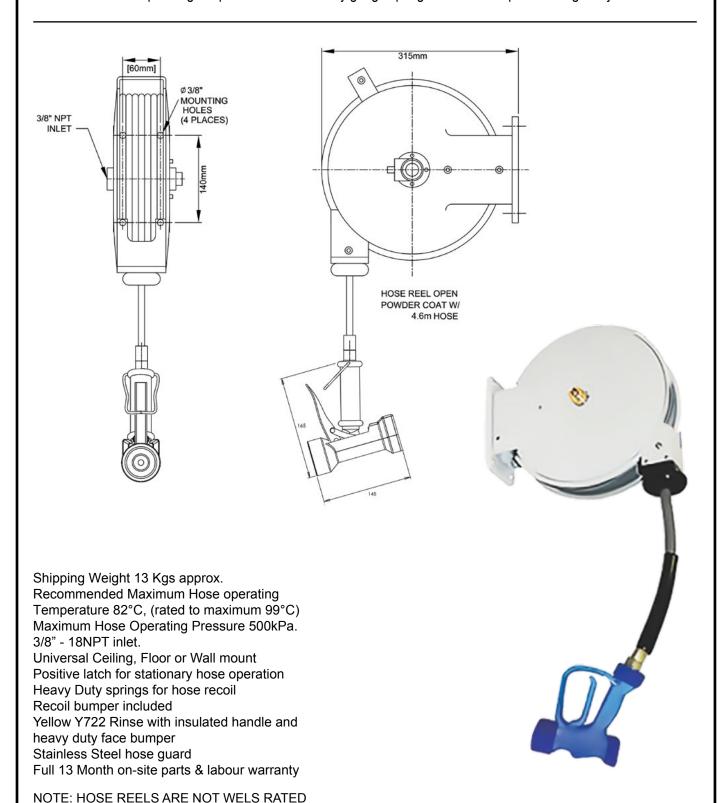

## KHR1015-O-Y722 HEAVY DUTY HOSE REEL WHITE POWDER COATED

Heavy Duty Powder Coated Open Hose Reel Assembly, including 4.6m Hose and Y722 Spray Gun, Wall or Ceiling mount. Hose max. operating temperature 99°C. Heavy gauge springs & latches for positive length adjustment.

(FOOD SERVICE MACHINERY PTY. LTD.)

HEAD OFFICE

E: sales@fsm-pl.com.au W: www.fsm-pl.com.au