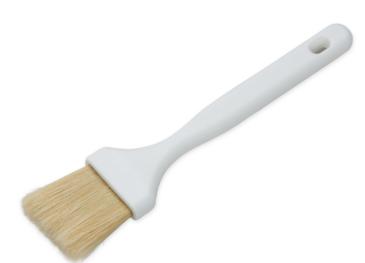

## 4037800 - Sparta® Meteor ® Boar Bristle Basting Brush 50mm

Case Pack

- Boar Bristles Sterilized, natural bristles provide excellent fluid retention and are epoxy-set to prevent harboring of bacteria
- Projecting Hook Molded hook protects brush from heat damage and allows brush to rest on container rim
- Molded Plastic Handle Assures long-lasting use and easy cleanability
- Handle Notch Pre-drilled notch allows for easy hanging on hooks or

## Tech Specs

|                    | Metric    |
|--------------------|-----------|
| Max Temperature    | 260.00 °C |
| Bristle Trim       | 4.78 cm   |
| Bristle Width      | 5.08 cm   |
| Overall Length     | 24.77 cm  |
| Material           |           |
| Material - Bristle |           |
| Material - Handle  |           |
| Country of Origin  |           |
| Each UPC           |           |
| Case GTIN          |           |
|                    |           |