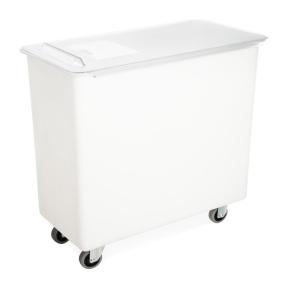

## **FEATURES INCLUDE:**

Portable, convenient storage bin for large quantities of sugar, flour, etc

Lid slides open for easy acces

Heavy-duty non-marking castor

Materials Polycarbonate (PC) lid, LDPE Bin

Capacity 102L.

Weight 12.6kg

Dimension: 322W x 724L x 708Hmm

Colour White

**Carlisle** FoodService Product is the leading provider of innovative, professional grade solution to the foodservice, healtcare and jaitorial makets. Working together, our worldwide team of employees focuses on continously improving the Carlisle brand by developing the best product, ensuring the highest quality, and providing unequaled customer services