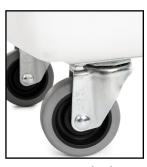

Caster wheel

FRONT VIEW

SIDE VIEW

## **FEATURES INCLUDE:**

Portable, convenient storage bin for large quantities of sugar, flour, etc

Lid slides open for easy acces

Heavy-duty non-marking castor

Materials Polycarbonate (PC) lid, LDPE Bin

Capacity 102L.