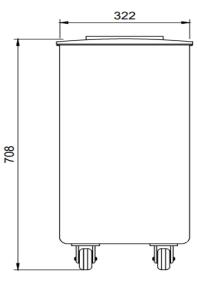

Caster wheel

FRONT VIEW

SIDE VIEW

Weight 12.6kg

Dimension: 322W x 724L x 708Hmm

Colour White

**Carlisle** FoodService Product is the leading provider of innovative, professional grade solution to the foodservice, healtcare and jaitorial makets. Working together, our worldwide team of employees focuses on continously improving the Carlisle brand by developing the best product, ensuring the highest quality, and providing unequaled customer services