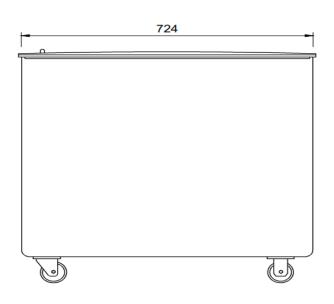

Caster wheel

FRONT VIEW

SIDE VIEW

Weight 12.6kg

Dimension: 322W x 724L x 708Hmm

Colour White

**Carlisle** FoodService Product is the leading provider of innovative, professional grade solution to the foodservice, healtcare and jaitorial makets. Working together, our worldwide team of employees focuses on continously improving the Carlisle brand by developing the best product, ensuring the highest quality, and providing unequaled customer services