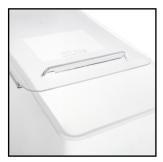

## MODEL: BIN3602

Clear lid

Caster wheel

SIDE VIEW

## **FEATURES INCLUDE:**

Portable, convenient storage bin for large quantities of sugar, flaur, ect.

Lid slides open for easy access

Heavy-duty non-marking castor

Materials Polycarbonate (PC) Ld, LDPE Bin.