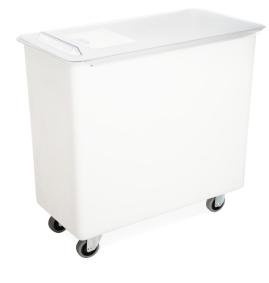

## **FEATURES INCLUDE:**

Portable, convenient storage bin for large quantities of sugar, flaur, ect.

Lid slides open for easy access

Heavy-duty non-marking castor

Materials Polycarbonate (PC) Ld, LDPE Bin.

Capacity 136L

Wedight 13Kg

Dimensions: 390w x 750L x 718Hmm

Colour White.

**Carlisle** FoodService Product is the leading provider of innovative, professional grade solution to the foodservice, healtcare and jaitorial makets. Working together, our worldwide team of employees focuses on continously improving the Carlisle brand by developing the best product, ensuring the highest quality, and providing unequaled customer services