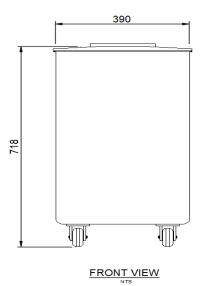

Capacity 136L

Wedight 13Kg

Dimensions: 390w x 750L x 718Hmm

Colour White.

**Carlisle** FoodService Product is the leading provider of innovative, professional grade solution to the foodservice, healtcare and jaitorial makets. Working together, our worldwide team of employees focuses on continously improving the Carlisle brand by developing the best product, ensuring the highest quality, and providing unequaled customer services