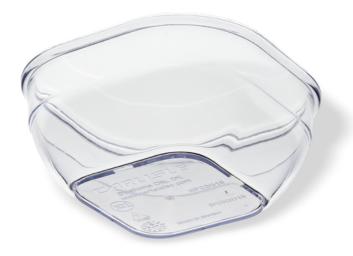

## DXSQD1007 - Square Bowl 295ml (48/cs) - Clear

- Reuseable clear dish and disposable dome lid for easy content identification
- Space saving square shape fits corner of trays
- Great for salads and other cold items
- Made of break-resistant SAN
- Low profile 66mm height with lid
- Fits neatly in standard air curtain refrigerators and cold side of cook-chill
- SAN is resistant to staining, breaking and chipping