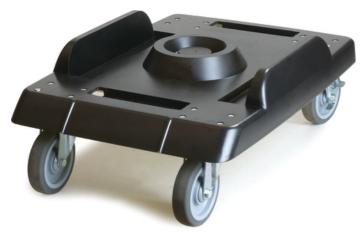

## IT41003 - Cateraide™ Dolly (For IT400) - Black

Item Number Case Pack IT41003 1 ea

- Maneuverability Omnidirectional casters make toting food pan carriers easy and secure
- Built To Last Heavy-duty plastic resists wear and tear for prolonged catering use
- Raised Edges Elevated walls reduce chances for spills by securely holding food pan carriers in place
- Reinforced Corners Rounded, reinforced corners reduce impact damage to walls and other surfaces
- Precise Fit Fits Cateraide™ IT400 pan carriers