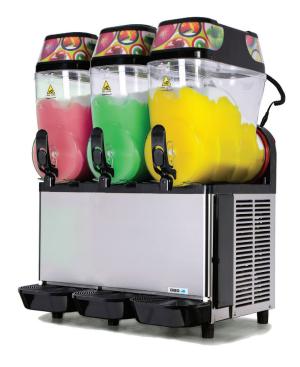

## **GRANITIME** Granita Machines

- ► Enlarged refrigeration capacity.
- ► Highest level of performance in the most challenging environments.
- ► New push and pull taps preventing product pour issues.
- ► Thorough and continuous product mixing.
- ► 12lt per bowl capacity.
- ► Brushed stainless steel body .
- ► Simple operation.
- ▶ Built strong yet simple to clean.

| CODE        | W x D x Hmm     | KG | POWER REQUIREMENTS | WATTS | CAPACITY       |
|-------------|-----------------|----|--------------------|-------|----------------|
| GRANITIME 1 | 200 x 480 x 820 | 30 | 10amp              | 800   | 1 x 12ltr bowl |
| GRANITIME 2 | 400 x 480 x 820 | 55 | 10amp              | 1000  | 2 x 12ltr bowl |
| GRANITIME 3 | 600 x 480 x 820 | 70 | 10amp              | 1200  | 3 x 12ltr bowl |