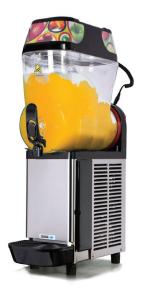

## **GRANITIME** Granita Machines

- ► Enlarged refrigeration capacity.
- ► Highest level of performance in the most challenging environments.
- ► New push and pull taps preventing product pour issues.
- ► Thorough and continuous product mixing.
- ► 12lt per bowl capacity.
- ► Brushed stainless steel body .
- ► Simple operation.
- ▶ Built strong yet simple to clean.

| CODE        | W x D x Hmm     | KG | POWER REQUIREMENTS | WATTS | CAPACITY       |
|-------------|-----------------|----|--------------------|-------|----------------|
| GRANITIME 1 | 200 x 480 x 820 | 30 | 10amp              | 800   | 1 x 12ltr bowl |
| GRANITIME 2 | 400 x 480 x 820 | 55 | 10amp              | 1000  | 2 x 12ltr bowl |
| GRANITIME 3 | 600 x 480 x 820 | 70 | 10amp              | 1200  | 3 x 12ltr bowl |