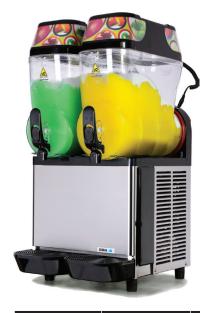

## **GRANITIME** Granita Machines

- ► Enlarged refrigeration capacity.
- ► Highest level of performance in the most challenging environments.
- ► New push and pull taps preventing product pour issues.
- ► Thorough and continuous product mixing.
- ► 12lt per bowl capacity.
- ► Brushed stainless steel body .
- ► Simple operation.
- ▶ Built strong yet simple to clean.

| CODE        | W x D x Hmm     | KG | POWER REQUIREMENTS | WATTS | CAPACITY       |
|-------------|-----------------|----|--------------------|-------|----------------|
| GRANITIME 1 | 200 x 480 x 820 | 30 | 10amp              | 800   | 1 x 12ltr bowl |
| GRANITIME 2 | 400 x 480 x 820 | 55 | 10amp              | 1000  | 2 x 12ltr bowl |
| GRANITIME 3 | 600 x 480 x 820 | 70 | 10amp              | 1200  | 3 x 12ltr bowl |