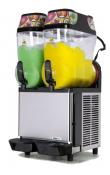

**GRANITIME 1** 

**GRANITIME 2** 

**GRANITIME** 3

| SPECIFICATION |                 |    |            |       |                |
|---------------|-----------------|----|------------|-------|----------------|
| CODE          | W x D x Hmm     | KG | POWER REQ. | WATTS | CAPACITY       |
| GRANITIME 1   | 210 x 500 x 900 | 30 | 10amp      | 800   | 1 x 12ltr bowl |
| GRANITIME 2.  | 420 x 500 x 900 | 55 | 10amp      | 1000  | 2 x 12ltr bowl |
| GRANITIME 3   | 620 x 500 x 900 | 70 | 10amp      | 1200  | 3 x 12ltr bowl |