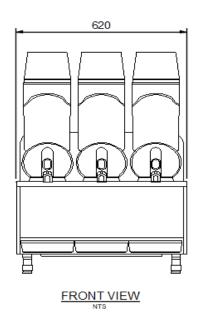

| SPECIFICATION |                 |    |            |       |                |
|---------------|-----------------|----|------------|-------|----------------|
| CODE          | W x D x Hmm     | KG | POWER REQ. | WATTS | CAPACITY       |
| GRANITIME 1   | 210 x 500 x 900 | 30 | 10amp      | 800   | 1 x 12ltr bowl |
| GRANITIME 2.  | 420 x 500 x 900 | 55 | 10amp      | 1000  | 2 x 12ltr bowl |
| GRANITIME 3   | 620 x 500 x 900 | 70 | 10amp      | 1200  | 3 x 12ltr bowl |