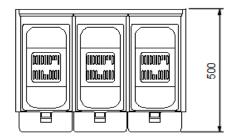

SIDE VIEW

| SPECIFICATION |                 |    |            |       |                |
|---------------|-----------------|----|------------|-------|----------------|
| CODE          | W x D x Hmm     | KG | POWER REQ. | WATTS | CAPACITY       |
| GRANITIME 1   | 210 x 500 x 900 | 30 | 10amp      | 800   | 1 x 12ltr bowl |
| GRANITIME 2.  | 420 x 500 x 900 | 55 | 10amp      | 1000  | 2 x 12ltr bowl |
| GRANITIME 3   | 620 x 500 x 900 | 70 | 10amp      | 1200  | 3 x 12ltr bowl |