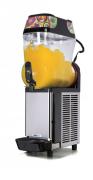

**GRANITIME 1** 

**GRANITIME 2** 

**GRANITIME** 3

| SPECIFICATION |                 |    |            |       |                |
|---------------|-----------------|----|------------|-------|----------------|
| CODE          | W x D x Hmm     | KG | POWER REQ. | WATTS | CAPACITY       |
| GRANITIME 1   | 210 x 500 x 900 | 30 | 10amp      | 800   | 1 x 12ltr bowl |
| GRANITIME 2.  | 420 x 500 x 900 | 55 | 10amp      | 1000  | 2 x 12ltr bowl |
| GRANITIME 3   | 620 x 500 x 900 | 70 | 10amp      | 1200  | 3 x 12ltr bowl |