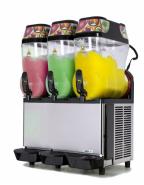

**GRANITIME 1** 

**GRANITIME 2** 

**GRANITIME** 3

| SPECIFICATION |                 |    |            |       |                |
|---------------|-----------------|----|------------|-------|----------------|
| CODE          | W x D x Hmm     | KG | POWER REQ. | WATTS | CAPACITY       |
| GRANITIME 1   | 210 x 500 x 900 | 30 | 10amp      | 800   | 1 x 12ltr bowl |
| GRANITIME 2.  | 420 x 500 x 900 | 55 | 10amp      | 1000  | 2 x 12ltr bowl |
| GRANITIME 3   | 620 x 500 x 900 | 70 | 10amp      | 1200  | 3 x 12ltr bowl |