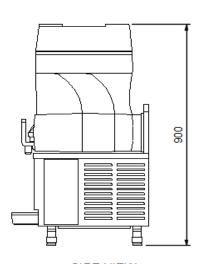

SIDE VIEW

| SPECIFICATION |                 |    |            |       |                |
|---------------|-----------------|----|------------|-------|----------------|
| CODE          | W x D x Hmm     | KG | POWER REQ. | WATTS | CAPACITY       |
| GRANITIME 1   | 210 x 500 x 900 | 30 | 10amp      | 800   | 1 x 12ltr bowl |
| GRANITIME 2.  | 420 x 500 x 900 | 55 | 10amp      | 1000  | 2 x 12ltr bowl |
| GRANITIME 3   | 620 x 500 x 900 | 70 | 10amp      | 1200  | 3 x 12ltr bowl |