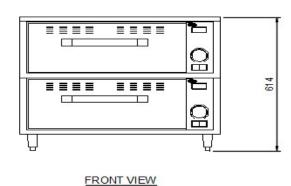

TOP VIEW

SIDE VIEW

Hold everything from meat, to vegetables, to

| rolls in the <b>Hatco Drawer Warmer</b> . Each Drawer |
|-------------------------------------------------------|
| features adjustable sliding vents and individual      |
| thermostatic controls to hold a wide variety of hot   |
| foods safely for peak serving periods.                |
|                                                       |

| SPECIFICATION |                           |
|---------------|---------------------------|
| Dimensions    | 749W x 576D x 614Hmm      |
| Weight        | 74Kgs                     |
| Output Power  | 9.84Kw                    |
| Power Source  | Supplied with 10amp plug. |
|               |                           |