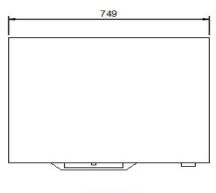

TOP VIEW

SIDE VIEW

Hold everything from meat, to vegetables, to

| rolls in the <b>Hatco Drawer Warmer</b> . Each Drawer |
|-------------------------------------------------------|
| features adjustable sliding vents and individual      |
| thermostatic controls to hold a wide variety of hot   |
| foods safely for peak serving periods.                |
|                                                       |

| SPECIFICATION |                           |
|---------------|---------------------------|
| Dimensions    | 749W x 576D x 614Hmm      |
| Weight        | 74Kgs                     |
| Output Power  | 9.84Kw                    |
| Power Source  | Supplied with 10amp plug. |
|               |                           |