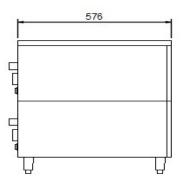

TOP VIEW

SIDE VIEW

Hold everything from meat, to vegetables, to

| rolls in the <b>Hatco Drawer Warmer</b> . Each Drawer |
|-------------------------------------------------------|
| features adjustable sliding vents and individual      |
| thermostatic controls to hold a wide variety of hot   |
| foods safely for peak serving periods.                |
|                                                       |

| SPECIFICATION |                           |
|---------------|---------------------------|
| Dimensions    | 749W x 576D x 614Hmm      |
| Weight        | 74Kgs                     |
| Output Power  | 9.84Kw                    |
| Power Source  | Supplied with 10amp plug. |
|               |                           |