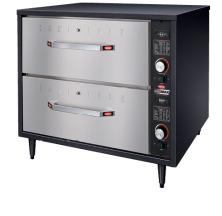

TOP VIEW

SIDE VIEW

Hold everything from meat, to vegetables, to

| rolls in the <b>Hatco Drawer Warmer</b> . Each Drawer |
|-------------------------------------------------------|
| features adjustable sliding vents and individual      |
| thermostatic controls to hold a wide variety of hot   |
| foods safely for peak serving periods.                |
|                                                       |

## STANDARD FEATURES

- Independant temperature control and ON/OFF powerswitch on each drawer
- Heavy-duty construction with durable drawer frame and slides
- Includes two full-size stainless steel 150 mm food pans
- Adjustable vents control moisture on each drawer
- Angled chrome handle deflects cart traffic
- Easy to clean, black powdercoated exterior