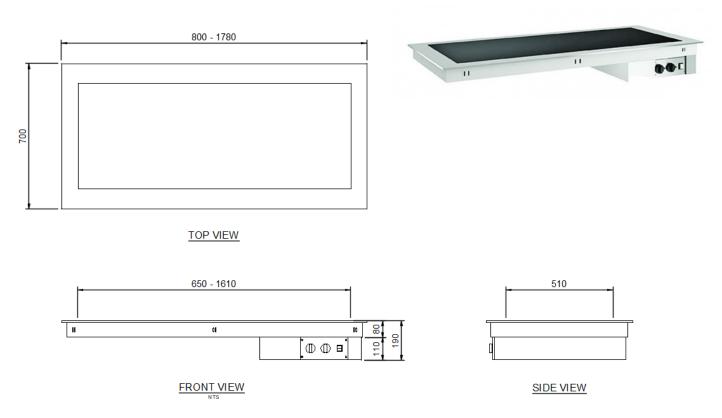

This quality European range will complement any buffet/kitchen environment and is the perfect

companion to other units in the **Emainox** Range

**Drop-in Heated Ceramic Glass Hotplate** is flush mounted into the stainless steel top for durability and ease of cleaning. Maximum operating temperature of 1200C is adjustable and controlled via a mechanical thermostat. Careful design and placement of the heating elements gives even heat across the ceramic glass hot plate, with faster warm up and better economy. Designed for 1/1 GN containers, this series of Ceramic Glass Hotplate is available in sizes of 800, 1125, 1455 and 1780.

| SPECIFICATION: |              |                             |          |      |       |
|----------------|--------------|-----------------------------|----------|------|-------|
| MODEL          | SIZE (L x D) | WELL SIZE (L x D)           | NO. PANS | AMPS | WATTS |
| 8046400        | 800 x 700mm  | 650 x 510mm (single glass)  | 2GN1/1   | 5    | 1200  |
| 8046401        | 1125 x 700mm | 980 x 510mm (single glass)  | 3GN1/1   | 8    | 1800  |
| 8046402        | 1455 x 700mm | 1310 x 510mm (double glass) | 4GN1/1   | 10   | 2400  |
| 8046403        | 1780 x 700mm | 1630 x 510mm (double glass) | 5GN1/1   | 12.5 | 3000  |