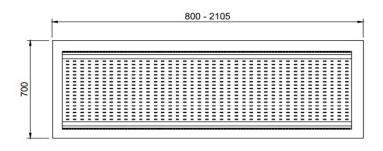

Drop-in Refrigerated Wells is an Ideal for holding and displaying cold food and beverages, this range is available in five models, with lengths of 800, 1125, 1455, 1780 and 2105mm, catering for 2 to 6 GN pans. The wells are refrigerated by cross-flow cold air and are height adjustable, ranging between 30 to 150mm to suit different food products/display requirements. For convenience, the evaporator can be lifted up for easy cleaning. The well is constructed from AISI 304 stainless steel and accommodates 1/1 GN containers. Includes an easy to use remote digital control system for adjusting temperature, and automatic defrosting.

| SPECIFICATION: |                 |                    |          |      |       |
|----------------|-----------------|--------------------|----------|------|-------|
| MODEL          | SIZE (L x D)    | WELL SIZE (L x D)  | NO. PANS | AMPS | WATTS |
| 8046500THC     | 800 x 700mm     | 650 x 510mm        | 2GN1/1   | 2    | 500   |
| 8046501THC     | 1125 x 700mm    | 980 x 510mm        | 3GN1/1   | 3    | 700   |
| 8046502THC     | 1455 x 700mm    | 1310 x 510mm       | 4GN1/1   | 4    | 900   |
| 8046503THC     | 1780 x 700mm    | 1630 x 510mm       | 5GN1/1   | 5    | 1100  |
| 8046504THC     | 2105 x 700mm    | 1960 x 510mm       | 6GN1/1   | 6    | 1300  |
| 8046499        | Evaporator Tray | To suit all models |          |      |       |