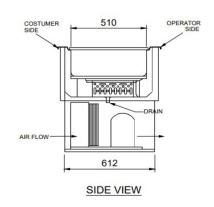

Drop-in Refrigerated Wells is an Ideal for holding and displaying cold food and beverages, this range is available in five models, with lengths of 800, 1125, 1455, 1780 and 2105mm, catering for 2 to 6 GN pans. The wells are refrigerated by cross-flow cold air and are height adjustable, ranging between 30 to 150mm to suit different food products/display requirements. For convenience, the evaporator can be lifted up for easy cleaning. The well is constructed from AISI 304 stainless steel and accommodates 1/1 GN containers. Includes an easy to use remote digital control system for adjusting temperature, and automatic defrosting.

| SPECIFICATION: |                 |                    |          |      |       |
|----------------|-----------------|--------------------|----------|------|-------|
| MODEL          | SIZE (L x D)    | WELL SIZE (L x D)  | NO. PANS | AMPS | WATTS |
| 8046500THC     | 800 x 700mm     | 650 x 510mm        | 2GN1/1   | 2    | 500   |
| 8046501THC     | 1125 x 700mm    | 980 x 510mm        | 3GN1/1   | 3    | 700   |
| 8046502THC     | 1455 x 700mm    | 1310 x 510mm       | 4GN1/1   | 4    | 900   |
| 8046503THC     | 1780 x 700mm    | 1630 x 510mm       | 5GN1/1   | 5    | 1100  |
| 8046504THC     | 2105 x 700mm    | 1960 x 510mm       | 6GN1/1   | 6    | 1300  |
| 8046499        | Evaporator Tray | To suit all models |          |      |       |