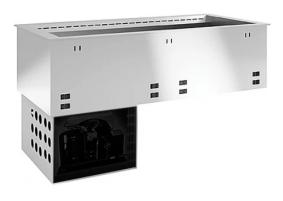

## **TOP VIEW**

**Emainox** is from one of Europe's leading design and manufacturing facilities comes this remarkable quality range of refrigerated drop-in wells for excellent performance, leading edge style and design.

Drop-in Refrigerated Wells is an Ideal for holding and displaying cold food and beverages, this range is available in five models, with lengths of 800, 1125, 1455, 1780 and 2105mm, catering for 2 to 6 GN pans. The wells are refrigerated by cross-flow cold air and are height adjustable, ranging between 30 to 150mm to suit different food products/display requirements. For convenience, the evaporator can be lifted up for easy cleaning. The well is constructed from AISI 304 stainless steel and accommodates 1/1 GN containers. Includes an easy to use remote digital control system for adjusting temperature, and automatic defrosting.