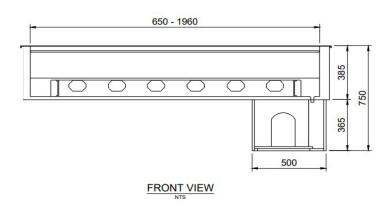

Drop-in Refrigerated Wells is an Ideal for holding and displaying cold food and beverages, this range is available in five models, with lengths of 800, 1125, 1455, 1780 and 2105mm, catering for 2 to 6 GN pans. The wells are refrigerated by cross-flow cold air and are height adjustable, ranging between 30 to 150mm to suit different food products/display requirements. For convenience, the evaporator can be lifted up for easy cleaning. The well is constructed from AISI 304 stainless steel and accommodates 1/1 GN containers. Includes an easy to use remote digital control system for adjusting temperature, and automatic defrosting.

| SPECIFICATION: |                 |                    |          |      |       |
|----------------|-----------------|--------------------|----------|------|-------|
| MODEL          | SIZE (L x D)    | WELL SIZE (L x D)  | NO. PANS | AMPS | WATTS |
| 8046500THC     | 800 x 700mm     | 650 x 510mm        | 2GN1/1   | 2    | 500   |
| 8046501THC     | 1125 x 700mm    | 980 x 510mm        | 3GN1/1   | 3    | 700   |
| 8046502THC     | 1455 x 700mm    | 1310 x 510mm       | 4GN1/1   | 4    | 900   |
| 8046503THC     | 1780 x 700mm    | 1630 x 510mm       | 5GN1/1   | 5    | 1100  |
| 8046504THC     | 2105 x 700mm    | 1960 x 510mm       | 6GN1/1   | 6    | 1300  |
| 8046499        | Evaporator Tray | To suit all models |          |      |       |