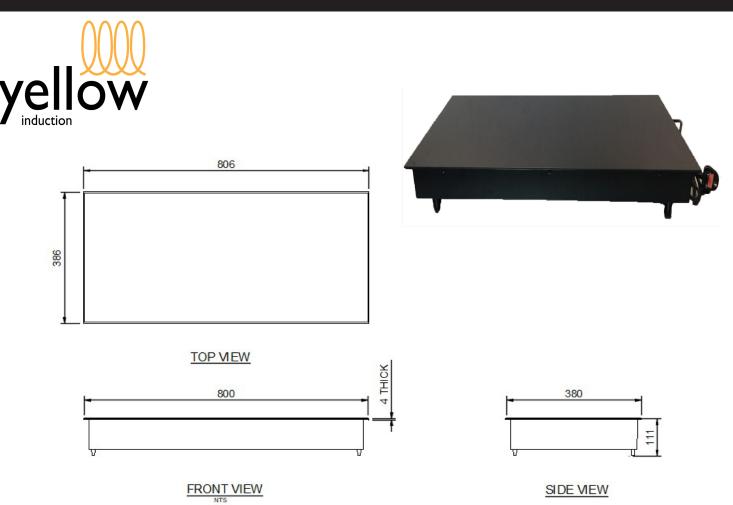

**MODEL: YMC-2-1700** 

## **FEATURES INCLUDE:**

Versatile Multi Zone unit with 1700W for warming/ holding flexibility

Glass touch control panel and 10 hour timer

Dimension: 806W x 386D x 111mmH

Ceramic Glass Dimension: 800W x 380D x 4mm (thick)