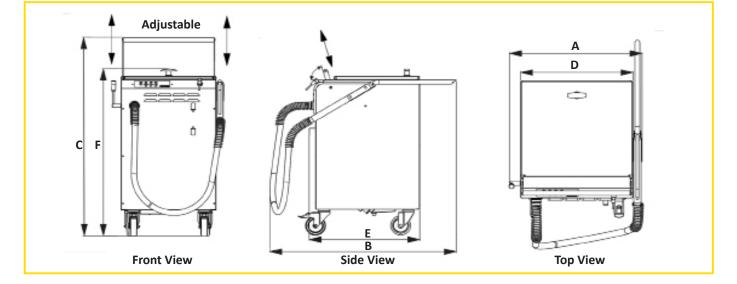

## VITO XM technical Data:

|                       | Width A<br>555 mm                | <b>Depth B</b><br>885 mm | Height C<br>1044 mm       |                  |               | Width D<br>470 mm            | <b>Depth E</b><br>552 mm | <b>Height F</b><br>886 mm |
|-----------------------|----------------------------------|--------------------------|---------------------------|------------------|---------------|------------------------------|--------------------------|---------------------------|
| Filtration<br>power   | Filtration<br>efficiency         | Particle<br>capacity     | Pumping<br>power          | Heating<br>power | Max.<br>power | Power<br>connection          | Fuse<br>inside           | Protection                |
| up to<br>30 l/min     | 5 ųm effective/<br>20 ųm nominal | 10 l/10,7 kg*            | 35 l/min                  | 110 W            | 1200 W        | 220 - 240 V,<br>single phase | 8 AT                     | Protection<br>Earth (PE)  |
| Tank                  | Weight                           | Temperature              | Material                  |                  |               |                              |                          |                           |
| 75                    | 55,8 kg                          | max. 200 °C              | Stainless<br>steel 1.4301 |                  |               |                              |                          |                           |
| *regular bread crumps |                                  |                          |                           |                  |               |                              |                          |                           |
| Accessories:          |                                  |                          |                           |                  |               |                              |                          |                           |