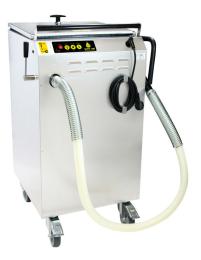

## **Functionality:**

VITO XM cleans your oil in an easy and hygienic way. It sucks the oil out of your fryer, cleans it from particles and stores it inside its 75I tank.

From there, it can be safely transported.

The oil can then either be pumped back into the deep fryer, or simply disposed.

## Features:

- ♦ Operating temperature up to 200 °C
- ▲ Vacuum filtration
- Automatic off VITO has built-in oillevel sensor
- Automatic safety off filtration/return after 5min; heater after 30min
- Integrated heater (for solid fat additional system heater recommended)
- ▲ VITO made out of stainless steel (1.4301) and other food safe materials
- ▲ Hose can be removed by quick connector
- ▲ Filter basket is dishwasher-safe
- ▲ Adjustable height of the handle
- Lockable castors