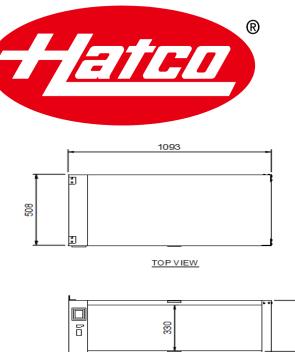

| SPECIFICATIONS |                     |             |         |       |      |            |
|----------------|---------------------|-------------|---------|-------|------|------------|
| Model          | Dimension (WxDxH)   | Ship Weight | Voltage | Watts | Amps | Plug       |
| GRS2G-3920-2   | 1093 x 508 x 546mm  | 69kg        | 120     | 704   | 11.3 | NEMA 5-15P |
| GRS2G-3920-3   | 1093 x 508 x 908mm  | 80kg        | 120     | 1055  | 12.8 | NEMA 5-15P |
| GRS2G-3920-4   | 1093 x 508 x 1270mm | 81kg        | 120     | 1406  | 15.1 | NEMA 5-20P |