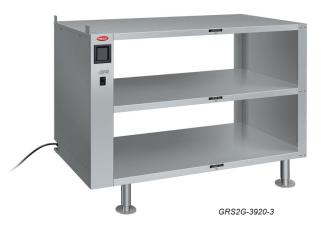

## STANDARD FEATURES

- A great solution to handling pick-up, third-party delivery or anyfood to-go situation
- Shelves are 508mm deep and 991mm wide, largeenough for pizza boxes and bags, which will easily fit into the 330mm clearance of each shelf
- Touchscreen control with digital read out indicates separate heat and timer for each shelf
- Standard units feature shelves with heated bases that are thermostatically-controlled and have a stainless steel frame
- The cord is recessed into the bottom shelf at a 45o angle, allowing the unit to be flush against either wall
- Optional side and back panels are one panel per shelf, giving you the flexibility to customize your unit. Keep some off for pass-through capabilities and leave some on for single-sided access

## M O D E L : G R S 2 G - 3 9 2 0 - 2 G R S 2 G - 3 9 2 0 - 3 G R S 2 G - 3 9 2 0 - 3

The Hatco Glo-Ray 2-Go Heated Shelves are designed specifically for your delivery and carry-out needs in mind. Capable of holding a great quantity of hot food items at optimum serving temperatures, the GRS2G models hold bags and boxes up to 30 minutes with a high temperature range of up to 93 degree C.