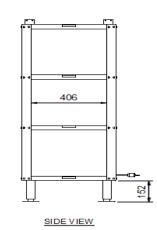

## STANDARD FEATURES

- A great solution to handling pick-up, third-party delivery or anyfood to-go situation
- Shelves are 508mm deep and 991mm wide, largeenough for pizza boxes and bags, which will easily fit into the 330mm clearance of each shelf
- Touchscreen control with digital read out indicates separate heat and timer for each shelf
- Standard units feature shelves with heated bases that are thermostatically-controlled and have a stainless steel frame
- The cord is recessed into the bottom shelf at a 45o angle, allowing the unit to be flush against either wall
- Optional side and back panels are one panel per shelf, giving you the flexibility to customize your unit. Keep some off for pass-through capabilities and leave some on for single-sided access

| SPECIFICATIONS |                     |             |         |       |      |            |
|----------------|---------------------|-------------|---------|-------|------|------------|
| Model          | Dimension (WxDxH)   | Ship Weight | Voltage | Watts | Amps | Plug       |
| GRS2G-3920-2   | 1093 x 508 x 546mm  | 69kg        | 120     | 704   | 11.3 | NEMA 5-15P |
| GRS2G-3920-3   | 1093 x 508 x 908mm  | 80kg        | 120     | 1055  | 12.8 | NEMA 5-15P |
| GRS2G-3920-4   | 1093 x 508 x 1270mm | 81kg        | 120     | 1406  | 15.1 | NEMA 5-20P |