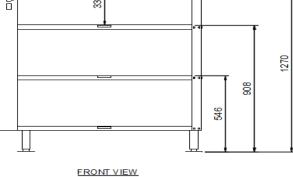

| SPECIFICATIONS |                     |             |         |       |      |            |
|----------------|---------------------|-------------|---------|-------|------|------------|
| Model          | Dimension (WxDxH)   | Ship Weight | Voltage | Watts | Amps | Plug       |
| GRS2G-3920-2   | 1093 x 508 x 546mm  | 69kg        | 120     | 704   | 11.3 | NEMA 5-15P |
| GRS2G-3920-3   | 1093 x 508 x 908mm  | 80kg        | 120     | 1055  | 12.8 | NEMA 5-15P |
| GRS2G-3920-4   | 1093 x 508 x 1270mm | 81kg        | 120     | 1406  | 15.1 | NEMA 5-20P |