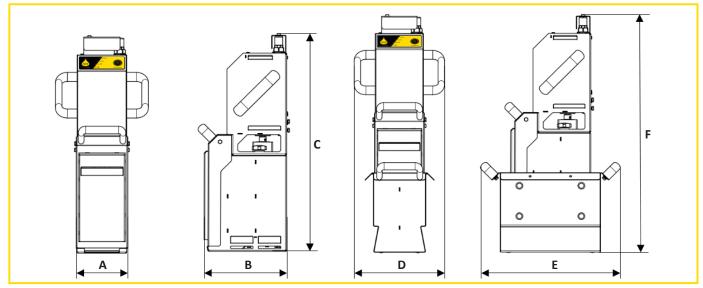

### VITO VL technical Data:

|                       | Width A<br>116 mm                | Depth B<br>187 mm            | Height C<br>502 mm      |                          |                 | Width D<br>210 mm            | Depth E<br>324 mm | Height F<br>565 mm       |
|-----------------------|----------------------------------|------------------------------|-------------------------|--------------------------|-----------------|------------------------------|-------------------|--------------------------|
| Filtration power      | Filtration efficiency            | Particle capacity            | Work<br>cycle           | Suction<br>depth         | Max.<br>power   | Power connection             | Fuse<br>inside    | Protection               |
| up to<br>100 l/min    | 5 ųm effective/<br>20 ųm nominal | 2,5 kg*<br>(3 l)             | 4,5 min<br>(adjustable) | ~45 cm                   | 500 W           | 220 - 240 V,<br>single phase | 4 AT              | Protection<br>Earth (PE) |
| WiFi                  | Total weight                     | Weight                       | Temperature             | Material                 |                 |                              |                   |                          |
| 2.4 GHz               | 10,5 kg (with<br>drip pan)       | 8,8 kg (without<br>drip pan) | max. 200 °C             | Stainless<br>steel 1.430 | <sub>1</sub> 57 |                              |                   |                          |
| *regular bread crumbs |                                  |                              |                         |                          |                 |                              |                   |                          |