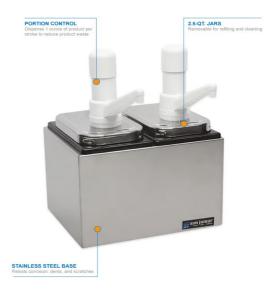

## **CONDIMENT PUMP SERVICE CENTRE**

Our Condiment Pump Service Centers are perfect for dispensing condiments, dressings and sauces. These attractive pump centers are an ideal solution for self–service areas and back–of–the–house applications where portion control is critical. Ultra Pumps dispense 1-ounce portions; available with 2, 3 or 5 pumps.

## P9712, P9713 and P9715

- Premium Pumps The perfect solution for self-service dispensing of condiments, dressings and sauces in high-traffic environments
- Portion Control Ultra pumps dispense 1-ounce portions for consistency and accuracy
- Durable Construction Made of break-resistant stainless steel for attractive appearance and long term use
- Easy-to-Clean 2-1/2 quart jars easily remove for cleaning and refilling

| MODEL | CENTER INCLUDES                | DIMENSION H x W x D |
|-------|--------------------------------|---------------------|
| P9712 | (2) Black jars with Ultra pump | 318 x 257 x 200 mm  |
| P9713 | (3) Black jars with Ultra pump | 318 x 356 x 200 mm  |
| P9715 | (5) Black jars with Ultra pump | 318 x 610 x 200 mm  |