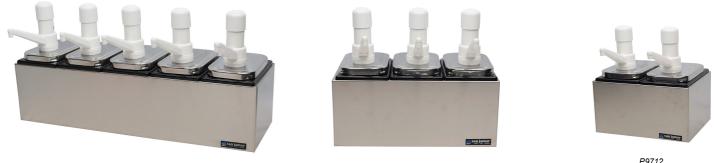

| MODEL | CENTER INCLUDES                | DIMENSION H x W x D |
|-------|--------------------------------|---------------------|
| P9712 | (2) Black jars with Ultra pump | 318 x 257 x 200 mm  |
| P9713 | (3) Black jars with Ultra pump | 318 x 356 x 200 mm  |
| P9715 | (5) Black jars with Ultra pump | 318 x 610 x 200 mm  |

P9715

P9/1

P9713