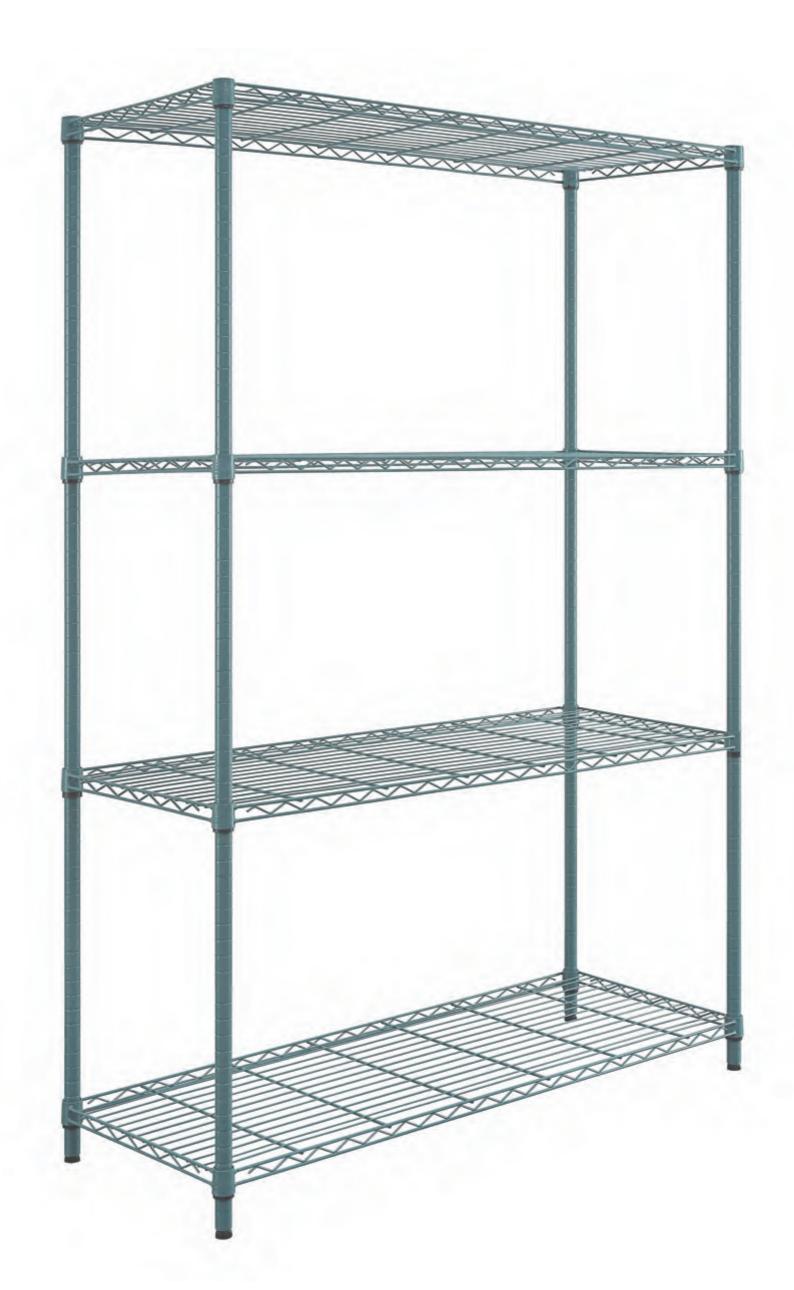

WHAT'S IN THE BOX:

4 x POSTS

4 x WIRE SHELVES

4 x PACKS OF SPLIT SLEEVES

455mmD x 760mmL x 1830mmH

## 4-SHELF EPOXY WIRE SHELVING UNIT

Open wire design allows for ventilation and clear visibility

- Wire design allows for air circulation and minimal dust buildup
- Shelves easily adjust to your exact needs
- 544kg load capacity per unit (136kg per shelf)
- Ideal storage solution for any commercial, food service, medical setting, or home application
- Shelves and posts manufactured with antimicrobial green epoxy finish
- Includes posts, shelves, and all needed hardware
- No tools required for super easy assembly

**ASSEMBLES IN MINUTES** 

V18307SET - 455mmD x 760mmL x 1830mmH