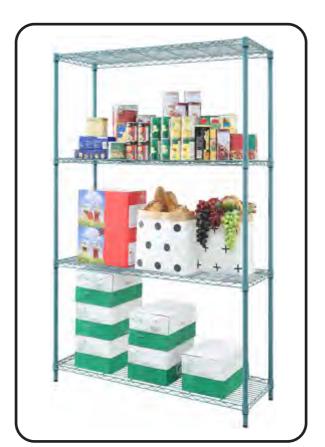

## 4-SHELF EPOXY WIRE SHELVING UNIT

Open wire design allows for ventilation and clear visibility

- Wire design allows for air circulation and minimal dust buildup
- Shelves easily adjust to your exact needs
- 544kg load capacity per unit (136kg per shelf)
- Ideal storage solution for any commercial, food service, medical setting, or home application
- Shelves and posts manufactured with antimicrobial green epoxy finish
- Includes posts, shelves, and all needed hardware
- No tools required for super easy assembly