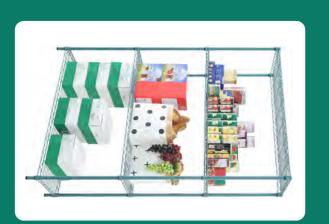

## 4-SHELF EPOXY WIRE SHELVING UNIT

Open wire design allows for ventilation and clear visibility

- Wire design allows for air circulation and minimal dust buildup
- Shelves easily adjust to your exact needs
- 544kg load capacity per unit (136kg per shelf)
- Ideal storage solution for any commercial, food service, medical setting, or home application
- Shelves and posts manufactured with antimicrobial green epoxy finish
- Includes posts, shelves, and all needed hardware
- No tools required for super easy assembly

**ASSEMBLES IN MINUTES** 

V18307SET - 455mmD x 760mmL x 1830mmH