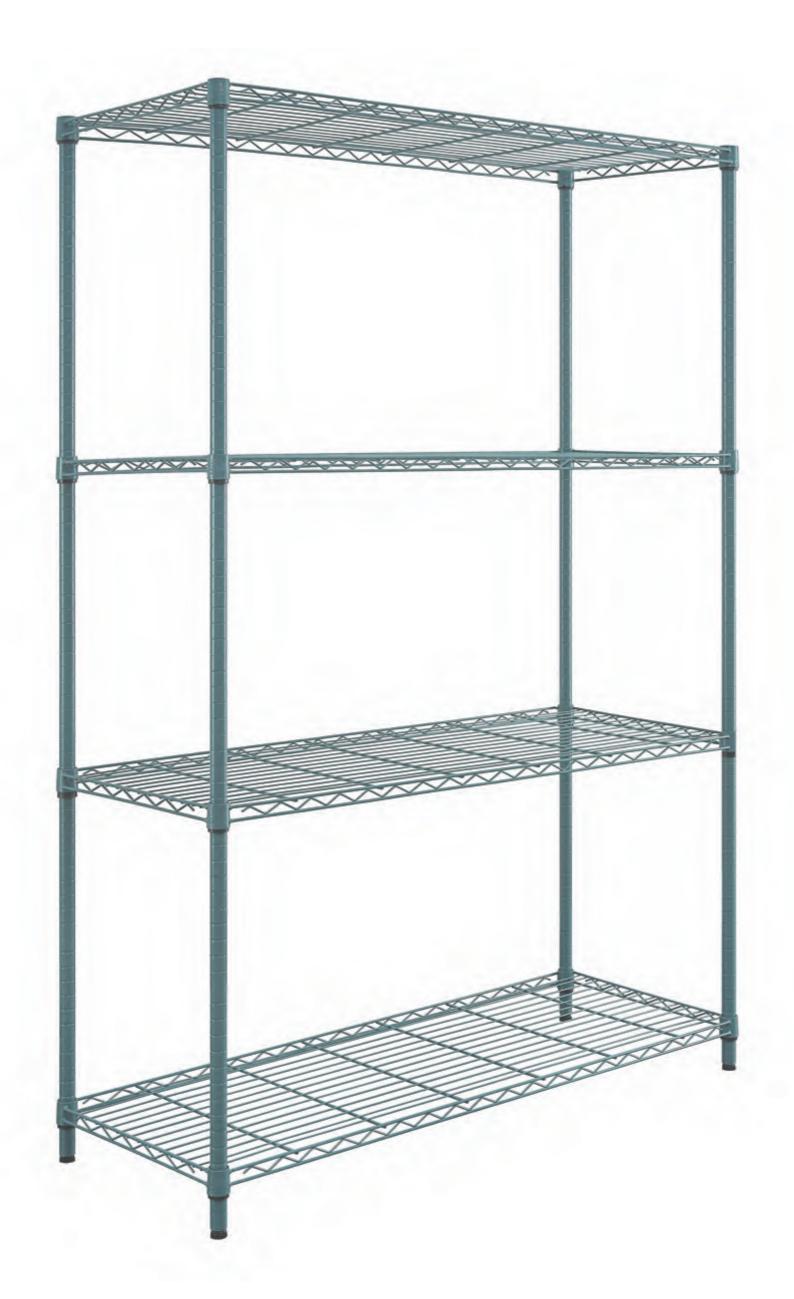

WHAT'S IN THE BOX: 4 x POSTS 4 x WIRE SHELVES 4 x PACKS OF SPLIT SLEEVES

455mmD x 915mmL x 1830mmH

## 4-SHELF EPOXY WIRE SHELVING UNIT

Open wire design allows for ventilation and clear visibility

- Wire design allows for air circulation and minimal dust buildup
- Shelves easily adjust to your exact needs
- 544kg load capacity per unit (136kg per shelf)
- Ideal storage solution for any commercial, food service, medical setting, or home application
- Shelves and posts manufactured with antimicrobial green epoxy finish
- Includes posts, shelves, and all needed hardware
- No tools required for super easy assembly

**ASSEMBLES IN MINUTES** 

V18367SET - 455mmD x 915mmL x 1830mmH