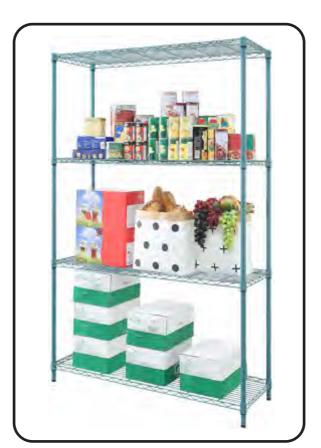

## 4-SHELF EPOXY WIRE SHELVING UNIT

Open wire design allows for ventilation and clear visibility

- Wire design allows for air circulation and minimal dust buildup
- Shelves easily adjust to your exact needs
- 544kg load capacity per unit (136kg per shelf)
- Ideal storage solution for any commercial, food service, medical setting, or home application
- Shelves and posts manufactured with antimicrobial green epoxy finish
- Includes posts, shelves, and all needed hardware
- No tools required for super easy assembly