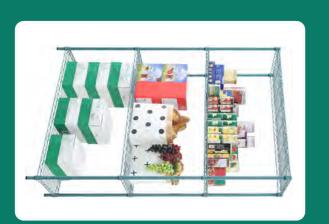

## 4-SHELF EPOXY WIRE SHELVING UNIT

Open wire design allows for ventilation and clear visibility

- Wire design allows for air circulation and minimal dust buildup
- Shelves easily adjust to your exact needs
- 544kg load capacity per unit (136kg per shelf)
- Ideal storage solution for any commercial, food service, medical setting, or home application
- Shelves and posts manufactured with antimicrobial green epoxy finish
- Includes posts, shelves, and all needed hardware
- No tools required for super easy assembly