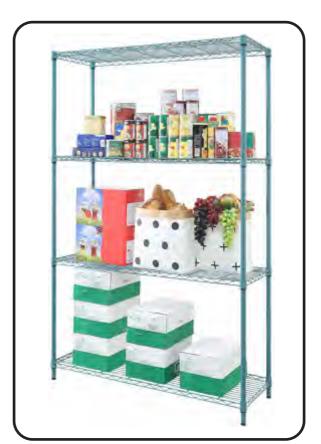

## 4-SHELF EPOXY WIRE SHELVING UNIT

Open wire design allows for ventilation and clear visibility

- Wire design allows for air circulation and minimal dust buildup
- Shelves easily adjust to your exact needs
- 544kg load capacity per unit (136kg per shelf)
- Ideal storage solution for any commercial, food service, medical setting, or home application
- Shelves and posts manufactured with antimicrobial green epoxy finish
- Includes posts, shelves, and all needed hardware
- No tools required for super easy assembly