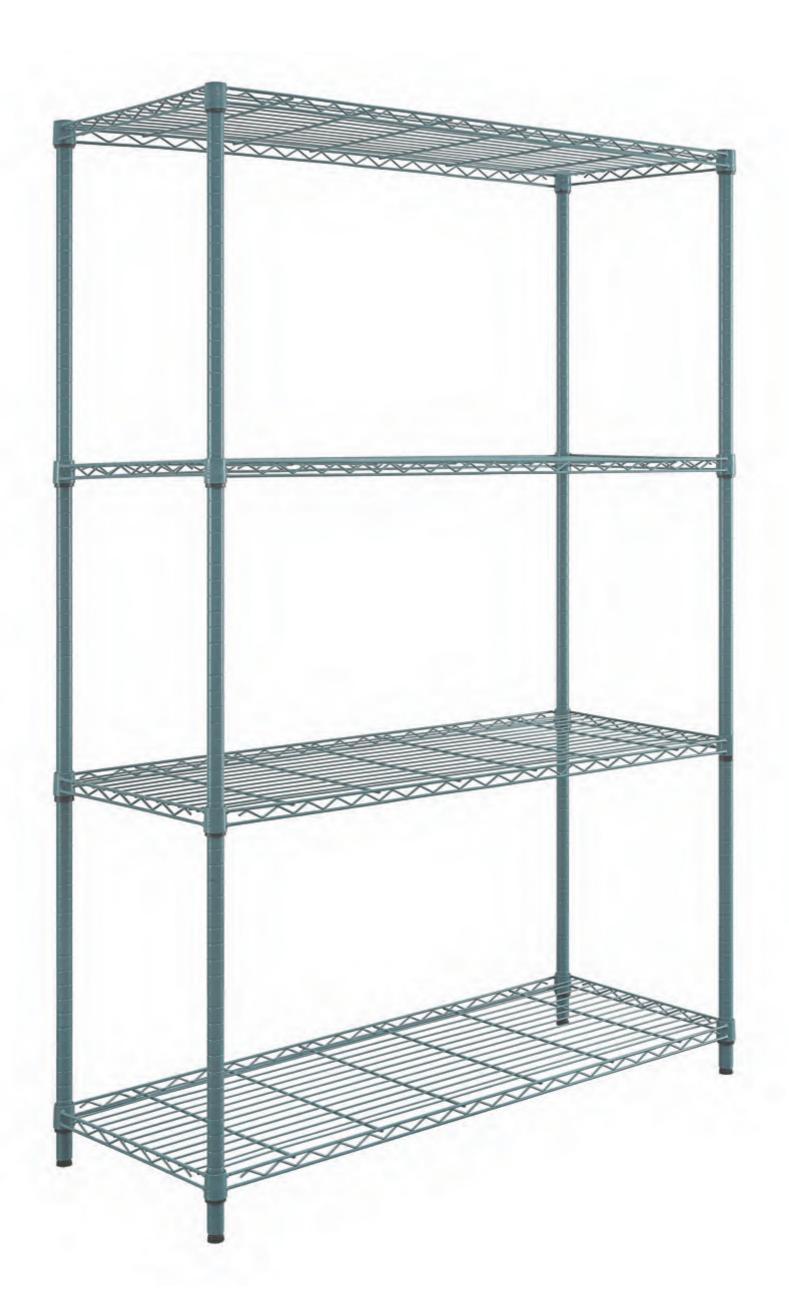

## 4-SHELF EPOXY WIRE SHELVING UNIT

Open wire design allows for ventilation and clear visibility

- Wire design allows for air circulation and minimal dust buildup
- Shelves easily adjust to your exact needs
- 544kg load capacity per unit (136kg per shelf)
- Ideal storage solution for any commercial, food service, medical setting, or home application
- Shelves and posts manufactured with antimicrobial green epoxy finish
- Includes posts, shelves, and all needed hardware
- No tools required for super easy assembly

WHAT'S IN THE BOX: 4 x POSTS 4 x WIRE SHELVES

4 x PACKS OF SPLIT SLEEVES

455mmD x 1220mmL x 1830mmH