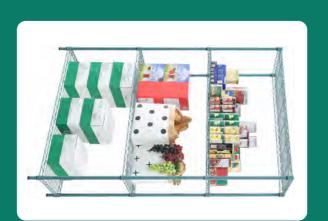

## 4-SHELF EPOXY WIRE SHELVING UNIT

Open wire design allows for ventilation and clear visibility

- Wire design allows for air circulation and minimal dust buildup
- Shelves easily adjust to your exact needs
- 544kg load capacity per unit (136kg per shelf)
- Ideal storage solution for any commercial, food service, medical setting, or home application
- Shelves and posts manufactured with antimicrobial green epoxy finish
- Includes posts, shelves, and all needed hardware
- No tools required for super easy assembly