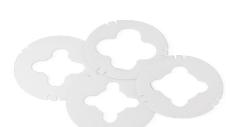

### The EZ-fix for simple & sanitary dispensing

Our EZ-Fit hot lid dispenser offers various benefits for quick service restaurants, convenience stores and food courts. Its four interchangeable rubber gaskets fit a wide variety of lid shapes and sizes—the one-ata-time dispensing safeguard lids from contamination. Customers only touch a small portion of the lid that sticks out. Easy to use and simple to operate, the EZ-Fit® hot lid dispenser is your set it and forget it solution.

Versatile Design

Interchangeable rubber gaskets can fit a wide variety of lids

Small: 76 - 95mm Large: 95 - 101mm

| Prod No. | Description                      | Pack |
|----------|----------------------------------|------|
| L2210    | EZ-FIT Hot Lid Dispenser - Small | 1 ea |
| L2410    | EZ-FIT Hot Lid Dispenser - Large | 1 ea |

### Gaskets for L2210 - (Small Dispenser)

| Item No. | Description                    |
|----------|--------------------------------|
| XL2222S  | Small Replacement Gasket       |
| XL2222M  | Medium Replacement Gasket      |
| XL2222L  | Large Replacement Gasket       |
| XL2222XL | Extra Large Replacement Gasket |

### Gaskets for L2410 - (Large Dispenser)

| Item No. | Description                    |
|----------|--------------------------------|
| XL2422S  | Small Replacement Gasket       |
| XL2422M  | Medium Replacement Gasket      |
| XL2422L  | Large Replacement Gasket       |
| XL2422XL | Extra Large Replacement Gasket |