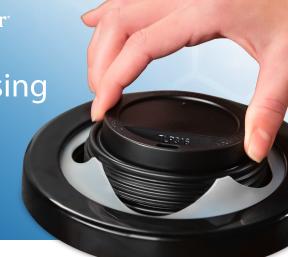

### The EZ-fix for simple & sanitary dispensing

Our EZ-Fit hot lid dispenser offers various benefits for quick service restaurants, convenience stores and food courts. Its four interchangeable rubber gaskets fit a wide variety of lid shapes and sizes—the one-ata-time dispensing safeguard lids from contamination. Customers only touch a small portion of the lid that sticks out. Easy to use and simple to operate, the EZ-Fit® hot lid dispenser is your set it and forget it solution.

### Features & Benefits

- Sanitary: Its one-at-a-time rubber dispensing gask ets safeguard lids from contamination
- · Operational efficiency: Reduces lid waste and eliminates messy stacks
- · Space-efficient: The in-counter mount can be oriented horizontally or vertically, keeping countertops organized
- · User -friendly: Compatible with a variety of lid shapes and sizes

Versatile Design

Interchangeable rubber gaskets can fit a wide variety of lids

Small: 76 - 95mm Large: 95 - 101mm

| Prod No. | Description                      | Pack |
|----------|----------------------------------|------|
| L2210    | EZ-FIT Hot Lid Dispenser - Small | 1 ea |
| L2410    | EZ-FIT Hot Lid Dispenser - Large | 1 ea |