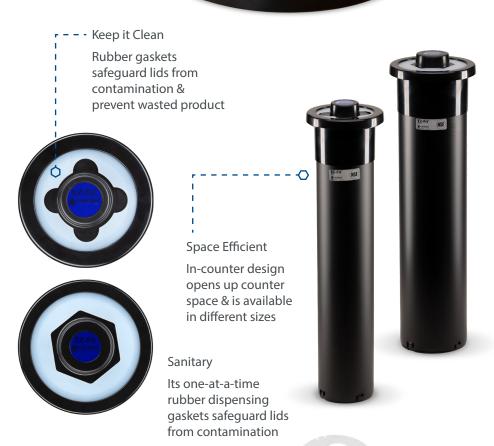

### The EZ-fix for simple & sanitary dispensing

Our EZ-Fit hot lid dispenser offers various benefits for quick service restaurants, convenience stores and food courts. Its four interchangeable rubber gaskets fit a wide variety of lid shapes and sizes—the one-ata-time dispensing safeguard lids from contamination. Customers only touch a small portion of the lid that sticks out. Easy to use and simple to operate, the EZ-Fit® hot lid dispenser is your set it and forget it solution.

### Features & Benefits

- Sanitary: Its one-at-a-time rubber dispensing gask ets safeguard lids from contamination
- · Operational efficiency: Reduces lid waste and eliminates messy stacks
- · Space-efficient: The in-counter mount can be oriented horizontally or vertically, keeping countertops organized
- · User -friendly: Compatible with a variety of lid shapes and sizes

Versatile Design

Interchangeable rubber gaskets can fit a wide variety of lids

Small: 76 - 95mm Large: 95 - 101mm

| Prod No. | Description                      | Pack |
|----------|----------------------------------|------|
| L2210    | EZ-FIT Hot Lid Dispenser - Small | 1 ea |
| L2410    | EZ-FIT Hot Lid Dispenser - Large | 1 ea |