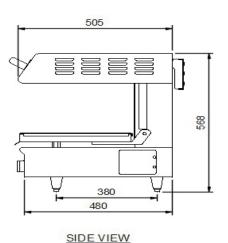

TOP VIEW

FRONT VIEW

| SPECIFICATION |                      |
|---------------|----------------------|
| Dimensions    | 630W x 505D x 568Hmm |
| Weight        | 80Kgs                |
| Voltage       | 230V                 |
| Phase         | 1                    |
| Watts         | 4.1Kw                |
| Amps          | 17.2                 |