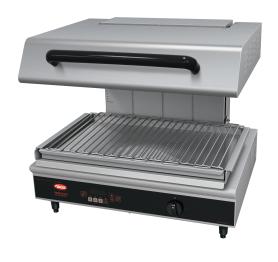

STANDARD FEATURES

- Instant-On heating elements located in upper housing
- Plate detection feature activates the Instant-On heating elements when a food plate is placed on the grill plate, and deactivates when removed
- Heating elements are only on when in use, eliminating residual heat in the kitchen
- Made of stainless steel for easy cleaning and durability
- Can be placed on a countertop or wall-mounted
- Hold mode could be adjusted to save 25%-50% power
- Adjustable upper housing give (170 mm) of vertical movement
- Flat, tactile control pane
- Standard model shipped with removeable cooking grate & drip tray and wall mounting hardware