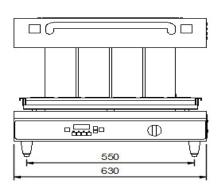

TOP VIEW

FRONT VIEW

| SPECIFICATION |                      |
|---------------|----------------------|
| Dimensions    | 630W x 505D x 568Hmm |
| Weight        | 80Kgs                |
| Voltage       | 230V                 |
| Phase         | 1                    |
| Watts         | 4.1Kw                |
| Amps          | 17.2                 |