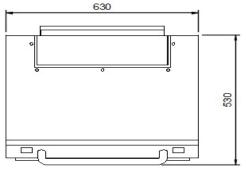

TOP VIEW

FRONT VIEW

| SPECIFICATION |                      |
|---------------|----------------------|
| Dimensions    | 630W x 505D x 568Hmm |
| Weight        | 80Kgs                |
| Voltage       | 230V                 |
| Phase         | 1                    |
| Watts         | 4.1Kw                |
| Amps          | 17.2                 |