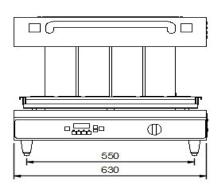

TOP VIEW

FRONT VIEW

| SPECIFICATION |                      |
|---------------|----------------------|
| Dimensions    | 630W x 505D x 568Hmm |
| Weight        | 80Kgs                |
| Voltage       | 230V                 |
| Phase         | 1                    |
| Watts         | 4.1Kw                |
| Amps          | 17.2                 |