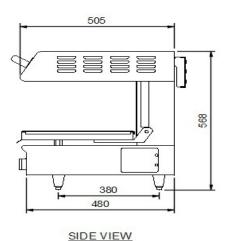

TOP VIEW

FRONT VIEW

| SPECIFICATION |                      |
|---------------|----------------------|
| Dimensions    | 630W x 505D x 568Hmm |
| Weight        | 80Kgs                |
| Voltage       | 230V                 |
| Phase         | 1                    |
| Watts         | 4.1Kw                |
| Amps          | 17.2                 |