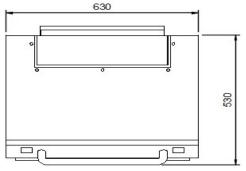

TOP VIEW

FRONT VIEW

| SPECIFICATION |                      |
|---------------|----------------------|
| Dimensions    | 630W x 505D x 568Hmm |
| Weight        | 80Kgs                |
| Voltage       | 230V                 |
| Phase         | 1                    |
| Watts         | 4.1Kw                |
| Amps          | 17.2                 |