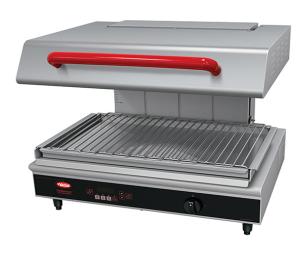

STANDARD FEATURES

- Instant-On heating elements located in upper housing
- Plate detection feature activates the Instant-On heating elements when a food plate is placed on the grill plate, and deactivates when removed
- Heating elements are only on when in use, eliminating residual heat in the kitchen
- Made of stainless steel for easy cleaning and durability
- Can be placed on a countertop or wall-mounted
- Hold mode could be adjusted to save 25%-50% power
- Adjustable upper housing give (170 mm) of vertical movement
- Flat, tactile control pane
- Standard model shipped with removeable cooking grate & drip tray and wall mounting hardware