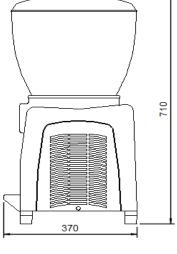

TOP MEW

SIDE VIEW

The GBG Drink Magic will serve your cold drinks with style and ease, the most innovative cooler in the sector, a perfect machine to cool any kind of beverage.

| SPECIFICATION |                      |
|---------------|----------------------|
| Dimensions    | 351W x 370D x 710Hmm |
| Weight        | 16.6Kgs              |
| Power Req.    | 10AMP                |
| Watts         | 160                  |
| Temp Control  | Adjustable           |
| Capacity      | 1 x 20ltr bowl       |