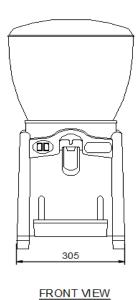

TOP MEW

SIDE VIEW

The GBG Drink Magic will serve your cold drinks with style and ease, the most innovative cooler in the sector, a perfect machine to cool any kind of beverage.

| SPECIFICATION |                      |
|---------------|----------------------|
| Dimensions    | 351W x 370D x 710Hmm |
| Weight        | 16.6Kgs              |
| Power Req.    | 10AMP                |
| Watts         | 160                  |
| Temp Control  | Adjustable           |
| Capacity      | 1 x 20ltr bowl       |