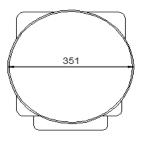

TOP MEW

SIDE VIEW

The GBG Drink Magic will serve your cold drinks with style and ease, the most innovative cooler in the sector, a perfect machine to cool any kind of beverage.

| SPECIFICATION |                      |
|---------------|----------------------|
| Dimensions    | 351W x 370D x 710Hmm |
| Weight        | 16.6Kgs              |
| Power Req.    | 10AMP                |
| Watts         | 160                  |
| Temp Control  | Adjustable           |
| Capacity      | 1 x 20ltr bowl       |