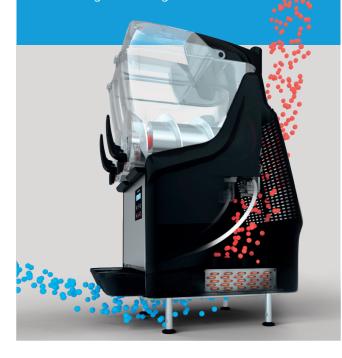

## **Security Sytem**

If leaks, the liquid passes into the drip tray through a tube, without damaging the interior of the machine.

Minimum Space and Maximum Performance:
Vertical Air Flow

V-Air allows machines to be installed next to each other without leaving any space for ventilation. Cold air enters underneath the machine and exits through the rear grilles