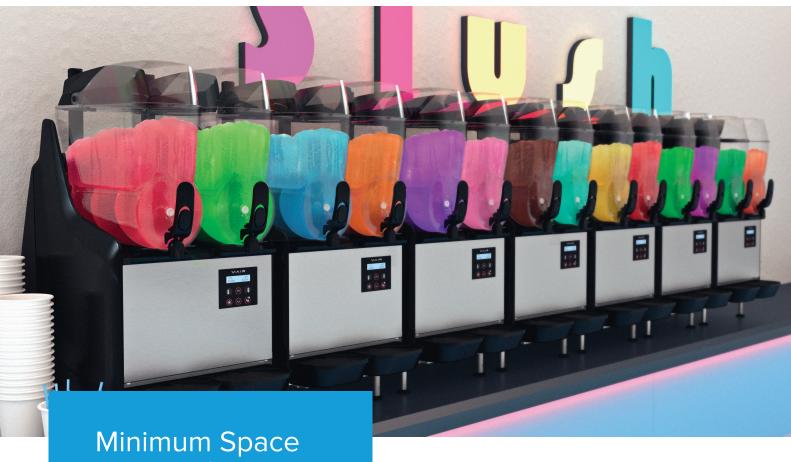

# The most complete slush machine designed for you

It presents a new concept: vertical ventilation, the best slush production in the smallest space.

V-Air reduces operation time and helps you focus on what really matters; the customer.

## **Security Sytem**

If leaks, the liquid passes into the drip tray through a tube, without damaging the interior of the machine.

Minimum Space and Maximum Performance:
Vertical Air Flow

V-Air allows machines to be installed next to each other without leaving any space for ventilation. Cold air enters underneath the machine and exits through the rear grilles