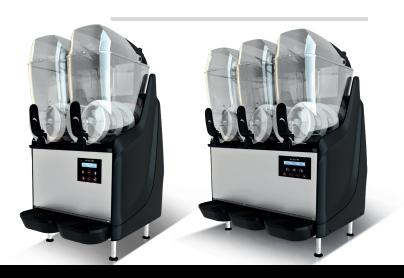

# The most complete slush machine designed for you

It presents a new concept: vertical ventilation, the best slush production in the smallest space.

V-Air reduces operation time and helps you focus on what really matters; the customer.

## **Security Sytem**

If leaks, the liquid passes into the drip tray through a tube, without damaging the interior of the machine.

Minimum Space and Maximum Performance:
Vertical Air Flow

V-Air allows machines to be installed next to each other without leaving any space for ventilation. Cold air enters underneath the machine and exits through the rear grilles