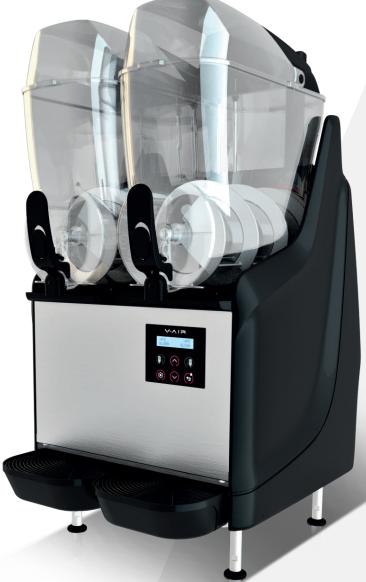

# The most complete slush machine designed for you

It presents a new concept: vertical ventilation, the best slush production in the smallest space.

V-Air reduces operation time and helps you focus on what really matters; the customer.