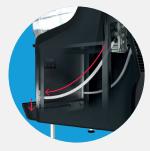

## **Security Sytem**

If leaks, the liquid passes into the drip tray through a tube, without damaging the interior of the machine.

Minimum Space and Maximum Performance:
Vertical Air Flow

V-Air allows machines to be installed next to each other without leaving any space for ventilation. Cold air enters underneath the machine and exits through the rear grilles