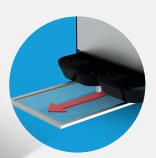

# The most complete slush machine designed for you

It presents a new concept: vertical ventilation, the best slush production in the smallest space.

V-Air reduces operation time and helps you focus on what really matters; the customer.





# **Defrost 75% faster**

Defrost mode prevents long defrost times during cleaning



#### **Electronic Density Control**

Perfect consistency while maintaining high product quality



### **Ergonomic Push&Pull tap**

Cleans the tap in one piece, no need to dismantle it into several parts



#### **New Mixer Seal**

Remains in the machine during cleaning, no need to dismantle



# Easy-to-remove filter

It's located under the machine, just slide it forward



# **Perfect Sealing**

The seal is easily placed in the bowl before mounting it on the machine.





**Hinged Lid** 

Hinged front section, to fill the tank without removing the cover.



## **Security Sytem**

If leaks, the liquid passes into the drip tray through a tube, without damaging the interior of the machine.



Minimum Space and Maximum Performance:
Vertical Air Flow

V-Air allows machines to be installed next to each other without leaving any space for ventilation. Cold air enters underneath the machine and exits through the rear grilles



Control

Operation modes

Density Control

Auto. Modes

Remote Control

Language

Tochpad

Slush, Stand by, Mix, Defrost, Stop

Electronic (Trough Display)

Y