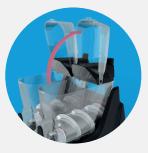

# Easy-to-remove filter

It's located under the machine, just slide it forward

# **Perfect Sealing**

The seal is easily placed in the bowl before mounting it on the machine.

**Hinged Lid** 

Hinged front section, to fill the tank without removing the cover.