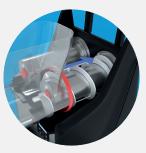

#### **New Mixer Seal**

Remains in the machine during cleaning, no need to dismantle

# **Perfect Sealing**

The seal is easily placed in the bowl before mounting it on the machine.

**Hinged Lid** 

Hinged front section, to fill the tank without removing the cover.