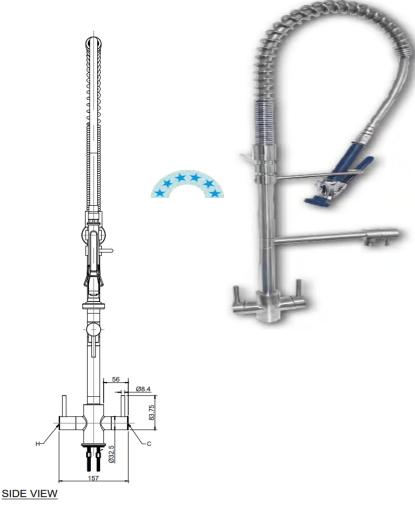

## **FEATURES INCLUDE:**

Deck mounted Time Flow Tap

Complete with wall bracket, 256mm.

Add on swing Faucet

1/4 turn 100mm lever operated ceramic disc taps

6 Star rated spray gun

4 Star rated pot filler as shown

Single hole mount.

Overall height: 1073 mm. Hose length 845mm

Operating water pressure Min 50KPA, Max 350KPA

The Jetstream Plumbing range of quality tapware and prerinse units heralds a new era of reliable, quality tapware to the Australian market with an industry leading FIVE YEAR on-site parts and abour warranty\* - designed by professionals with the features you would expect for your kitchen.