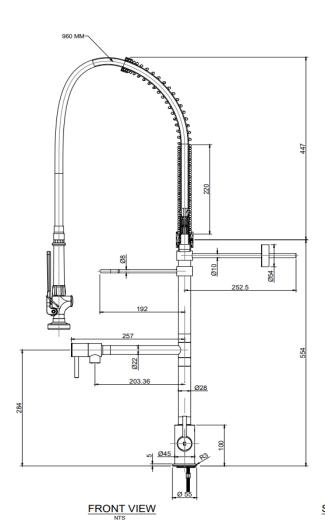

## **FEATURES INCLUDE:**

Deck mounted Time Flow Tap

Complete with wall bracket, 256mm.

Add on swing Faucet

1/4 turn 100mm lever operated ceramic disc taps

6 Star rated spray gun

4 Star rated pot filler as shown

Single hole mount.

Overall height: 1073 mm. Hose length 845mm

Operating water pressure Min 50KPA, Max 350KPA

The Jetstream Plumbing range of quality tapware and prerinse units heralds a new era of reliable, quality tapware to the Australian market with an industry leading FIVE YEAR on-site parts and abour warranty\* - designed by professionals with the features you would expect for your kitchen.