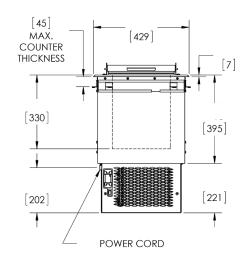

## **DROP-IN ICE CREAM FREEZER**

| MODEL NUMBERS                   |                                                    | 8000B                                                                                                                                                                                                                                                                                                                                |
|---------------------------------|----------------------------------------------------|--------------------------------------------------------------------------------------------------------------------------------------------------------------------------------------------------------------------------------------------------------------------------------------------------------------------------------------|
| UNIT DIMENSIONS                 | Height - mm                                        | 616 excluding lid                                                                                                                                                                                                                                                                                                                    |
|                                 | Width - mm                                         | 429                                                                                                                                                                                                                                                                                                                                  |
|                                 | Depth - mm                                         | 429                                                                                                                                                                                                                                                                                                                                  |
| INERNAL NET VOLUME - liters     |                                                    | Well Dimensions: 330 H x 260 W x 260 D                                                                                                                                                                                                                                                                                               |
| SHIPPING WEIGHT KG              |                                                    | 41                                                                                                                                                                                                                                                                                                                                   |
| CABINET CONSTRUCTION (INTERIOR) |                                                    | All models have stainless steel walls and base.                                                                                                                                                                                                                                                                                      |
| CABINET CONSTRUCTION (EXTERIOR) |                                                    | 20 gauge stainless steel top and removable hinged door lid                                                                                                                                                                                                                                                                           |
| DOORS LID AND HARDWARE          |                                                    | Removable hinged door lid                                                                                                                                                                                                                                                                                                            |
| PLUMBING                        |                                                    | No drain required.                                                                                                                                                                                                                                                                                                                   |
| INSULATION                      |                                                    | 50mm foamed-in-place, environmentally friendly Ecomate® polyurethane insulation. Methyl<br>Formate C2H402 Blowing Agent                                                                                                                                                                                                              |
| VENTILATION                     |                                                    | For proper air flow allow a minimum of at least 70mm on the left side, 70mm on the right side, 120mm on the rear side, and 150mm between bottom of freezer and the the floor. In addition to those clearances above, a minimum 380x380mm opening to fresh air source is require to allow for proper air circulation around the unit. |
| TEMPERATURE<br>SPECIFICATIONS   | Factory Setpoint - °C                              | -17                                                                                                                                                                                                                                                                                                                                  |
|                                 | Adjustable Setpoint Range - °C                     | -26.1 to -12.2                                                                                                                                                                                                                                                                                                                       |
| ELECTRICAL<br>SPECIFICATIONS    | Supply                                             | 240 volt 1 phase                                                                                                                                                                                                                                                                                                                     |
|                                 | Running Load Amps                                  | 1.0 Amps to transformer                                                                                                                                                                                                                                                                                                              |
|                                 | Power Cord                                         | 2400mm length                                                                                                                                                                                                                                                                                                                        |
|                                 | Thermostat                                         | NSF Listed electronic control.                                                                                                                                                                                                                                                                                                       |
| REFRIGERATION<br>SPECIFICATIONS | Expansion Device                                   | Capillary Tube                                                                                                                                                                                                                                                                                                                       |
|                                 | Refrigerant                                        | R290                                                                                                                                                                                                                                                                                                                                 |
|                                 | Refrigerant Charge (g)                             | 55g                                                                                                                                                                                                                                                                                                                                  |
|                                 | Compressor H.P.                                    | 1/6 H.P.                                                                                                                                                                                                                                                                                                                             |
|                                 | Total Heat of Rejection<br>At 24°C ambient (BTU/h) | 205 BTU/hr                                                                                                                                                                                                                                                                                                                           |

Supplied with transformer to be fitted externally 133L x 81D x 98H mm (3.2kg)