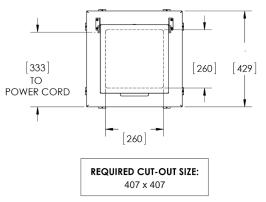

## **Perlick Features**

- Mounts into countertop required cut out dimension is 407 x407mm
- 20 gauge stainless steel top and removable hinged door lid
- Temperature range: -20° to -12° C
- Factory set to the optimal ice cream serving temperature of -17 ° C
- Supplied with 240v transformer with 10amp plug

## **DROP-IN ICE CREAM FREEZER**

| MODEL NUMBERS                   |                                                    | 8000B                                                                                                                                                                                                                                                                                                                                |
|---------------------------------|----------------------------------------------------|--------------------------------------------------------------------------------------------------------------------------------------------------------------------------------------------------------------------------------------------------------------------------------------------------------------------------------------|
| UNIT DIMENSIONS                 | Height - mm                                        | 616 excluding lid                                                                                                                                                                                                                                                                                                                    |
|                                 | Width - mm                                         | 429                                                                                                                                                                                                                                                                                                                                  |
|                                 | Depth - mm                                         | 429                                                                                                                                                                                                                                                                                                                                  |
| INERNAL NET VOLUME - liters     |                                                    | Well Dimensions: 330 H x 260 W x 260 D                                                                                                                                                                                                                                                                                               |
| SHIPPING WEIGHT KG              |                                                    | 41                                                                                                                                                                                                                                                                                                                                   |
| CABINET CONSTRUCTION (INTERIOR) |                                                    | All models have stainless steel walls and base.                                                                                                                                                                                                                                                                                      |
| CABINET CONSTRUCTION (EXTERIOR) |                                                    | 20 gauge stainless steel top and removable hinged door lid                                                                                                                                                                                                                                                                           |
| DOORS LID AND HARDWARE          |                                                    | Removable hinged door lid                                                                                                                                                                                                                                                                                                            |
| PLUMBING                        |                                                    | No drain required.                                                                                                                                                                                                                                                                                                                   |
| INSULATION                      |                                                    | 50mm foamed-in-place, environmentally friendly Ecomate® polyurethane insulation. Methyl<br>Formate C2H402 Blowing Agent                                                                                                                                                                                                              |
| VENTILATION                     |                                                    | For proper air flow allow a minimum of at least 70mm on the left side, 70mm on the right side, 120mm on the rear side, and 150mm between bottom of freezer and the the floor. In addition to those clearances above, a minimum 380x380mm opening to fresh air source is require to allow for proper air circulation around the unit. |
| TEMPERATURE<br>SPECIFICATIONS   | Factory Setpoint - °C                              | -17                                                                                                                                                                                                                                                                                                                                  |
|                                 | Adjustable Setpoint Range - °C                     | -26.1 to -12.2                                                                                                                                                                                                                                                                                                                       |
| ELECTRICAL<br>SPECIFICATIONS    | Supply                                             | 240 volt 1 phase                                                                                                                                                                                                                                                                                                                     |
|                                 | Running Load Amps                                  | 1.0 Amps to transformer                                                                                                                                                                                                                                                                                                              |
|                                 | Power Cord                                         | 2400mm length                                                                                                                                                                                                                                                                                                                        |
|                                 | Thermostat                                         | NSF Listed electronic control.                                                                                                                                                                                                                                                                                                       |
| REFRIGERATION<br>SPECIFICATIONS | Expansion Device                                   | Capillary Tube                                                                                                                                                                                                                                                                                                                       |
|                                 | Refrigerant                                        | R290                                                                                                                                                                                                                                                                                                                                 |
|                                 | Refrigerant Charge (g)                             | 55g                                                                                                                                                                                                                                                                                                                                  |
|                                 | Compressor H.P.                                    | 1/6 H.P.                                                                                                                                                                                                                                                                                                                             |
|                                 | Total Heat of Rejection<br>At 24°C ambient (BTU/h) | 205 BTU/hr                                                                                                                                                                                                                                                                                                                           |