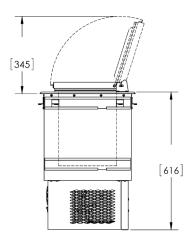

## **DROP-IN ICE CREAM FREEZER**

| MODEL NUMBERS                   |                                                    | 8000B                                                                                                                                                                                                                                                                                                                                |
|---------------------------------|----------------------------------------------------|--------------------------------------------------------------------------------------------------------------------------------------------------------------------------------------------------------------------------------------------------------------------------------------------------------------------------------------|
| UNIT DIMENSIONS                 | Height - mm                                        | 616 excluding lid                                                                                                                                                                                                                                                                                                                    |
|                                 | Width - mm                                         | 429                                                                                                                                                                                                                                                                                                                                  |
|                                 | Depth - mm                                         | 429                                                                                                                                                                                                                                                                                                                                  |
| INERNAL NET VOLUME - liters     |                                                    | Well Dimensions: 330 H x 260 W x 260 D                                                                                                                                                                                                                                                                                               |
| SHIPPING WEIGHT KG              |                                                    | 41                                                                                                                                                                                                                                                                                                                                   |
| CABINET CONSTRUCTION (INTERIOR) |                                                    | All models have stainless steel walls and base.                                                                                                                                                                                                                                                                                      |
| CABINET CONSTRUCTION (EXTERIOR) |                                                    | 20 gauge stainless steel top and removable hinged door lid                                                                                                                                                                                                                                                                           |
| DOORS LID AND HARDWARE          |                                                    | Removable hinged door lid                                                                                                                                                                                                                                                                                                            |
| PLUMBING                        |                                                    | No drain required.                                                                                                                                                                                                                                                                                                                   |
| INSULATION                      |                                                    | 50mm foamed-in-place, environmentally friendly Ecomate® polyurethane insulation. Methyl<br>Formate C2H402 Blowing Agent                                                                                                                                                                                                              |
| VENTILATION                     |                                                    | For proper air flow allow a minimum of at least 70mm on the left side, 70mm on the right side, 120mm on the rear side, and 150mm between bottom of freezer and the the floor. In addition to those clearances above, a minimum 380x380mm opening to fresh air source is require to allow for proper air circulation around the unit. |
| TEMPERATURE<br>SPECIFICATIONS   | Factory Setpoint - °C                              | -17                                                                                                                                                                                                                                                                                                                                  |
|                                 | Adjustable Setpoint Range - °C                     | -26.1 to -12.2                                                                                                                                                                                                                                                                                                                       |
| ELECTRICAL<br>SPECIFICATIONS    | Supply                                             | 240 volt 1 phase                                                                                                                                                                                                                                                                                                                     |
|                                 | Running Load Amps                                  | 1.0 Amps to transformer                                                                                                                                                                                                                                                                                                              |
|                                 | Power Cord                                         | 2400mm length                                                                                                                                                                                                                                                                                                                        |
|                                 | Thermostat                                         | NSF Listed electronic control.                                                                                                                                                                                                                                                                                                       |
| REFRIGERATION<br>SPECIFICATIONS | Expansion Device                                   | Capillary Tube                                                                                                                                                                                                                                                                                                                       |
|                                 | Refrigerant                                        | R290                                                                                                                                                                                                                                                                                                                                 |
|                                 | Refrigerant Charge (g)                             | 55g                                                                                                                                                                                                                                                                                                                                  |
|                                 | Compressor H.P.                                    | 1/6 H.P.                                                                                                                                                                                                                                                                                                                             |
|                                 | Total Heat of Rejection<br>At 24°C ambient (BTU/h) | 205 BTU/hr                                                                                                                                                                                                                                                                                                                           |