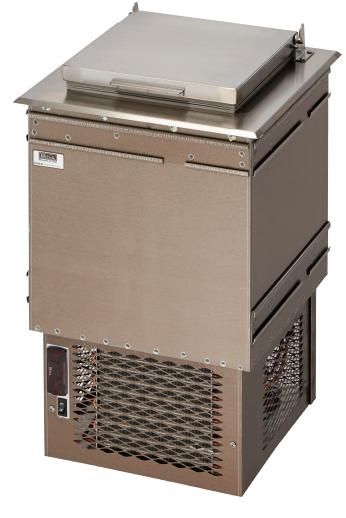

## **DROP-IN ICE CREAM FREEZER**

eco friendly R290 Hydrocarbon Refrigerant

| MODEL          |  |  |
|----------------|--|--|
| DROP-IN SERIES |  |  |
| 8000B          |  |  |

## **DROP-IN ICE CREAM FREEZER**

| MODEL NUMBERS                   |                                                    | 8000B                                                                                                                                                                                                                                                                                                                                |
|---------------------------------|----------------------------------------------------|--------------------------------------------------------------------------------------------------------------------------------------------------------------------------------------------------------------------------------------------------------------------------------------------------------------------------------------|
| UNIT DIMENSIONS                 | Height - mm                                        | 616 excluding lid                                                                                                                                                                                                                                                                                                                    |
|                                 | Width - mm                                         | 429                                                                                                                                                                                                                                                                                                                                  |
|                                 | Depth - mm                                         | 429                                                                                                                                                                                                                                                                                                                                  |
| INERNAL NET VOLUME - liters     |                                                    | Well Dimensions: 330 H x 260 W x 260 D                                                                                                                                                                                                                                                                                               |
| SHIPPING WEIGHT KG              |                                                    | 41                                                                                                                                                                                                                                                                                                                                   |
| CABINET CONSTRUCTION (INTERIOR) |                                                    | All models have stainless steel walls and base.                                                                                                                                                                                                                                                                                      |
| CABINET CONSTRUCTION (EXTERIOR) |                                                    | 20 gauge stainless steel top and removable hinged door lid                                                                                                                                                                                                                                                                           |
| DOORS LID AND HARDWARE          |                                                    | Removable hinged door lid                                                                                                                                                                                                                                                                                                            |
| PLUMBING                        |                                                    | No drain required.                                                                                                                                                                                                                                                                                                                   |
| INSULATION                      |                                                    | 50mm foamed-in-place, environmentally friendly Ecomate® polyurethane insulation. Methyl<br>Formate C2H402 Blowing Agent                                                                                                                                                                                                              |
| VENTILATION                     |                                                    | For proper air flow allow a minimum of at least 70mm on the left side, 70mm on the right side, 120mm on the rear side, and 150mm between bottom of freezer and the the floor. In addition to those clearances above, a minimum 380x380mm opening to fresh air source is require to allow for proper air circulation around the unit. |
| TEMPERATURE<br>SPECIFICATIONS   | Factory Setpoint - °C                              | -17                                                                                                                                                                                                                                                                                                                                  |
|                                 | Adjustable Setpoint Range - °C                     | -26.1 to -12.2                                                                                                                                                                                                                                                                                                                       |
| ELECTRICAL<br>SPECIFICATIONS    | Supply                                             | 240 volt 1 phase                                                                                                                                                                                                                                                                                                                     |
|                                 | Running Load Amps                                  | 1.0 Amps to transformer                                                                                                                                                                                                                                                                                                              |
|                                 | Power Cord                                         | 2400mm length                                                                                                                                                                                                                                                                                                                        |
|                                 | Thermostat                                         | NSF Listed electronic control.                                                                                                                                                                                                                                                                                                       |
| REFRIGERATION<br>SPECIFICATIONS | Expansion Device                                   | Capillary Tube                                                                                                                                                                                                                                                                                                                       |
|                                 | Refrigerant                                        | R290                                                                                                                                                                                                                                                                                                                                 |
|                                 | Refrigerant Charge (g)                             | 55g                                                                                                                                                                                                                                                                                                                                  |
|                                 | Compressor H.P.                                    | 1/6 H.P.                                                                                                                                                                                                                                                                                                                             |
|                                 | Total Heat of Rejection<br>At 24°C ambient (BTU/h) | 205 BTU/hr                                                                                                                                                                                                                                                                                                                           |