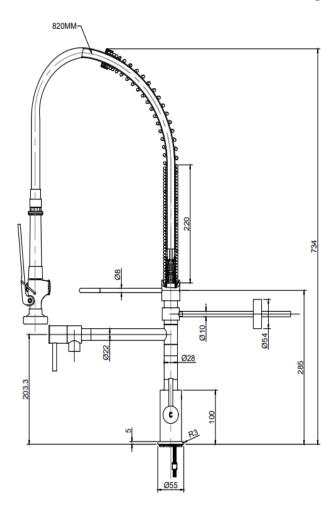

## **FEATURES INCLUDE:**

Deck Mount Pre Rinse

Low Height Model,

Complete with wall bracket,

1/4 turn 100mm lever operated ceramic disc taps

6 Star rated spray gun

4 Star rated pot filler

Single hole mount.

Overall height: 734 mm. Hose length 845mm

Operating water pressure Min 50KPA, Max 350KPA

**FIVE YEAR ON-SITE** WARRANTY

SIDE VIEW

The **Jetstream Plumbing** range of quality tapware and prerinse units heralds a new era of reliable, quality tapware to the Australian market with an industry leading FIVE YEAR on-site parts and abour warranty\* - designed by professionals with the features you would expect for your kitchen.