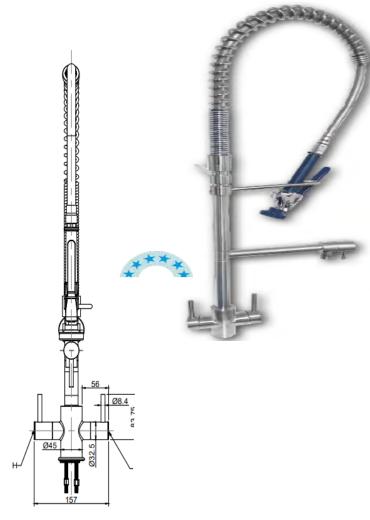

## **FEATURES INCLUDE:**

Deck Mount Pre Rinse

Low Height Model,

Complete with wall bracket,

1/4 turn 100mm lever operated ceramic disc taps

6 Star rated spray gun

4 Star rated pot filler

Single hole mount.

Overall height: 734 mm. Hose length 845mm

Operating water pressure Min 50KPA, Max 350KPA

**FIVE YEAR ON-SITE** WARRANTY

SIDE VIEW

The **Jetstream Plumbing** range of quality tapware and prerinse units heralds a new era of reliable, quality tapware to the Australian market with an industry leading FIVE YEAR on-site parts and abour warranty\* - designed by professionals with the features you would expect for your kitchen.