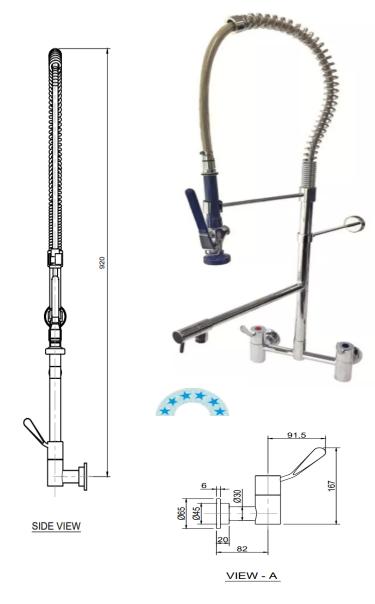

## **FEATURES INCLUDE:**

Wall Mount Pre Rinse

Complete with wall bracket,

256mm Add on swing faucet

1/4 turn 100mm lever operated ceramic disc taps

6 Star rated spray gun

4 Star rated pot filler

Two hole mount

Hose length 845mm and Height 1023mm

Operating water pressure Min 50kPA, Max 350kPA