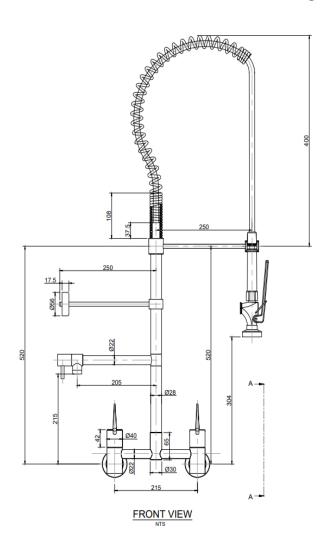

## **FEATURES INCLUDE:**

Wall Mount Pre Rinse

Complete with wall bracket,

256mm Add on swing faucet

1/4 turn 100mm lever operated ceramic disc taps

6 Star rated spray gun

4 Star rated pot filler

Two hole mount

Hose length 845mm and Height 1023mm

Operating water pressure Min 50kPA, Max 350kPA