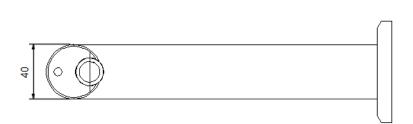

## **FIVE YEAR ON-SITE** WARRANTY





## **BOTTOM VIEW**



SIDE VIEW



**FRONT VIEW** 

## **FEATURES INCLUDE:**

Laser sensor technology

Adjustable sensor range up to 160mm

Mains and battery powered

Single temperature (max 50°C)

6 Star Rating

Includes inlet strainer and flow controller

Operating water pressure Min 50kPA, Max 500kPA

The **Jetstream Plumbing** range of quality tapware and prerinse units heralds a new era of reliable, quality tapware to the Australian market with an industry leading FIVE YEAR on-site parts and abour warranty\* designed by professionals with the features you would expect for your kitchen.