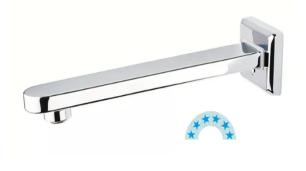

## **FEATURES INCLUDE:**

Laser sensor technology

Adjustable sensor range up to 160mm

Mains and battery powered

Single temperature (max 50°C)

6 Star Rating

Includes inlet strainer and flow controller

Operating water pressure Min 50kPA, Max 500kPA

The **Jetstream Plumbing** range of quality tapware and prerinse units heralds a new era of reliable, quality tapware to the Australian market with an industry leading FIVE YEAR on-site parts and abour warranty\* designed by professionals with the features you would expect for your kitchen.