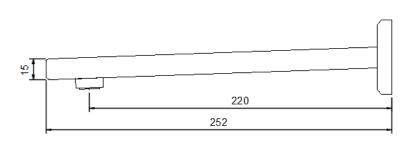

## **FIVE YEAR ON-SITE** WARRANTY





## **BOTTOM VIEW**



SIDE VIEW



**FRONT VIEW** 

## **FEATURES INCLUDE:**

Laser sensor technology

Adjustable sensor range up to 160mm

Mains and battery powered

Single temperature (max 50°C)

6 Star Rating

Includes inlet strainer and flow controller

Operating water pressure Min 50kPA, Max 500kPA

The **Jetstream Plumbing** range of quality tapware and prerinse units heralds a new era of reliable, quality tapware to the Australian market with an industry leading FIVE YEAR on-site parts and abour warranty\* designed by professionals with the features you would expect for your kitchen.