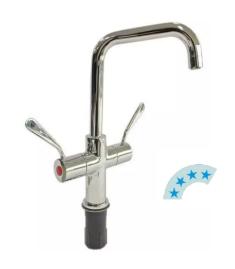

## **FEATURES INCLUDE:**

Deck Mounted 1800mm Swing Faucet

100mm lever operation

One hole mount

Complete with flexible fittings

Ceramic catridges

1/4 turn levers

Rugged construction and high quality finish

4 Star rated

Operating water pressure Min 50kPA, Max 350kPA

The **Jetstream Plumbing** range of quality tapware and prerinse units heralds a new era of reliable, quality tapware to the Australian market with an industry leading FIVE YEAR on-site parts and abour warranty\* designed by professionals with the features you would expect for your kitchen.