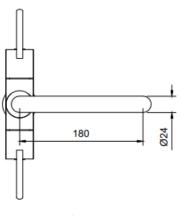

## **FEATURES INCLUDE:**

Deck Mounted 1800mm Swing Faucet

100mm lever operation

One hole mount

Complete with flexible fittings

Ceramic catridges

1/4 turn levers

Rugged construction and high quality finish