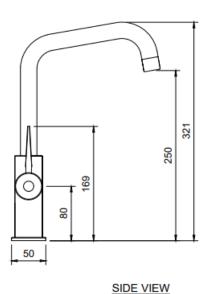

## **FEATURES INCLUDE:**

Deck Mounted 1800mm Swing Faucet

100mm lever operation

One hole mount

Complete with flexible fittings

Ceramic catridges

1/4 turn levers

Rugged construction and high quality finish