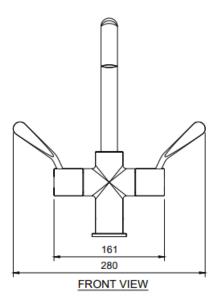

## **FEATURES INCLUDE:**

Deck Mounted 1800mm Swing Faucet

100mm lever operation

One hole mount

Complete with flexible fittings

Ceramic catridges

1/4 turn levers

Rugged construction and high quality finish