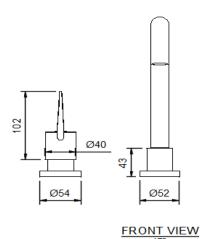

## **FEATURES INCLUDE:**

Deck Mounted 180 mm Swing Faucet,

Lever operation

Concealed breech

Three hole mount

Ceramic cartridges

1/4 turn 100mm levers

Rugged construction and high quaity finish