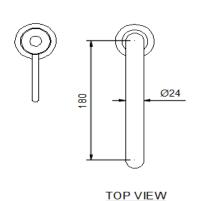

## **FEATURES INCLUDE:**

Deck Mounted 180 mm Swing Faucet,

Lever operation

Concealed breech

Three hole mount

Ceramic cartridges

1/4 turn 100mm levers

Rugged construction and high quaity finish