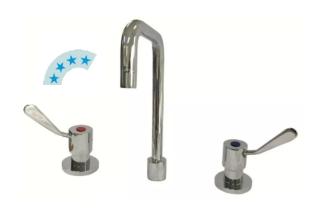

## **FEATURES INCLUDE:**

Deck Mounted 180 mm Swing Faucet,

Lever operation

Concealed breech

Three hole mount

Ceramic cartridges

1/4 turn 100mm levers

Rugged construction and high quaity finish

4 Star rated

Operating water pressure Min 50kPA, Max 350kPA

The **Jetstream Plumbing** range of quality tapware and prerinse units heralds a new era of reliable, quality tapware to the Australian market with an industry leading FIVE YEAR on-site parts and abour warranty\* designed by professionals with the features you would expect for your kitchen.