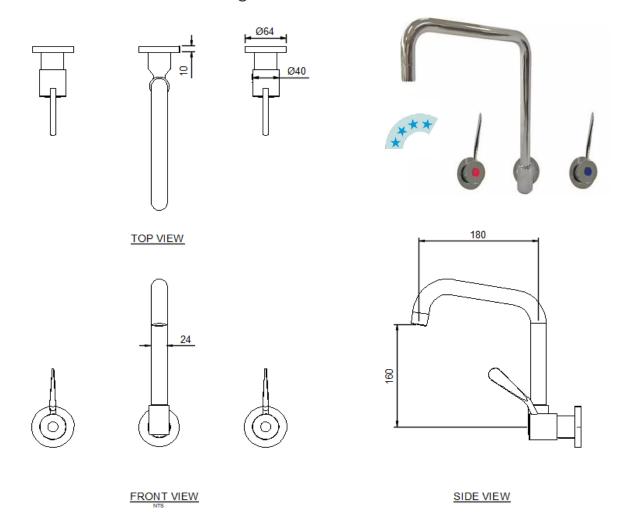

## **FEATURES INCLUDE:**

Deck Mounted 180 mm Swing Faucet,

Lever operation

Concealed breech

Three hole mount

Ceramic cartridges

1/4 turn 100mm levers

Rugged construction and high quaity finish

4 Star rated

Operating water pressure Min 50kPA, Max 350kPA

The **Jetstream Plumbing** range of quality tapware and prerinse units heralds a new era of reliable, quality tapware to the Australian market with an industry leading FIVE YEAR on-site parts and abour warranty\* designed by professionals with the features you would expect for your kitchen.