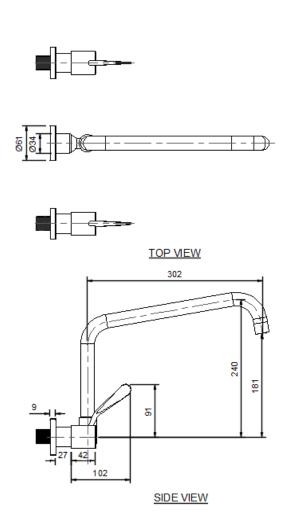

## FRONT VIEW

## **FEATURES INCLUDE:**

Deck Mounted 300mm Swing Faucet,

Lever operation

Concealed breech

Three hole mount

Ceramic cartridges

1/4 turn 100mm levers

Rugged construction and high quaity finish