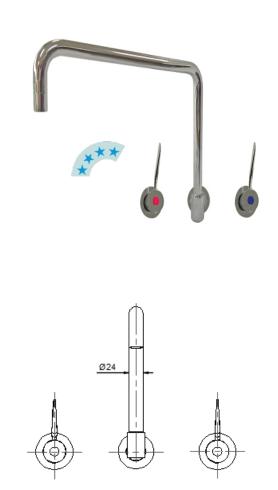

## **FEATURES INCLUDE:**

Deck Mounted 300mm Swing Faucet,

Lever operation

Concealed breech

Three hole mount

Ceramic cartridges

1/4 turn 100mm levers

Rugged construction and high quaity finish

4 Star rated

Operating water pressure Min 50kPA, Max 350kPA

The **Jetstream Plumbing** range of quality tapware and prerinse units heralds a new era of reliable, quality tapware to the Australian market with an industry leading FIVE YEAR on-site parts and abour warranty\* designed by professionals with the features you would expect for your kitchen.