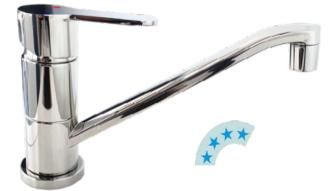

## FEATURES INCLUDE:

Deck Mounted Flick Mixer

Complete with 200mm Swing Sprout

4 Star rated

One hole mount

Complete with flexible fittings

Cutout size: 35-36 Dia.

Operating water pressure Min 50kPA, Max 350kPA

FRONT VIEW

The **Jetstream** range of quality tapware and prerinse units heralds a new era of reliable, quality tapware to the Australian market with an industry leading FIVE YEAR on-site parts and abour warranty\* – designed by professionals with the features you would expect for your kitchen.