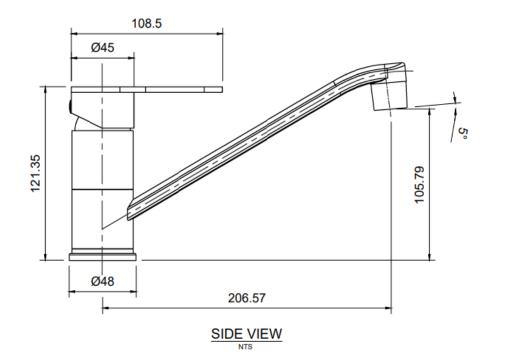

## FEATURES INCLUDE:

Deck Mounted Flick Mixer

Complete with 200mm Swing Sprout

4 Star rated

One hole mount

Complete with flexible fittings

Cutout size: 35-36 Dia.

Operating water pressure Min 50kPA, Max 350kPA

FRONT VIEW

The **Jetstream** range of quality tapware and prerinse units heralds a new era of reliable, quality tapware to the Australian market with an industry leading FIVE YEAR on-site parts and abour warranty\* – designed by professionals with the features you would expect for your kitchen.