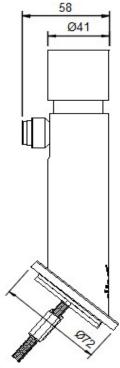

## SIDE VIEW

The Jetstream range of quality tapware and prerinse units heralds a new era of reliable, quality tapware to the Australian market with an industry leading FIVE YEAR on-site parts and abour warranty\* – designed by professionals

## **FEATURES INCLUDE:**

Modern deck Time Flow Tap

Single hole mount

Run time 15 seconds (adjustable)

Single Temperature (max 50°C)

6 Star rating.

Includes inlet strainer and flow cotroller

Operating water pressure Min 150kpa, Max 500kpa.