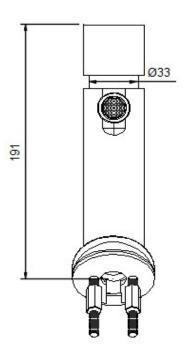

## SIDE VIEW

The Jetstream range of quality tapware and prerinse units heralds a new era of reliable, quality tapware to the Australian market with an industry leading FIVE YEAR on-site parts and abour warranty\* – designed by professionals

## **FEATURES INCLUDE:**

Modern deck Time Flow Tap

Single hole mount

Run time 15 seconds (adjustable)

Single Temperature (max 50°C)

6 Star rating.

Includes inlet strainer and flow cotroller

Operating water pressure Min 150kpa, Max 500kpa.