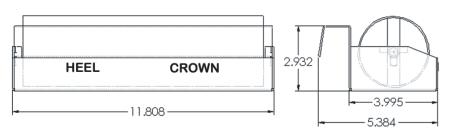

# **Dimensions**

| Model   | Width        | Length       | Height      | Shipping Weight |
|---------|--------------|--------------|-------------|-----------------|
| Number  | in (cm)      | in (cm)      | in (cm)     | lbs (kg)        |
| 511-140 | 5.38 (13.67) | 11.80 (30.0) | 2.93 (7.44) | 3.80 (1.72)     |