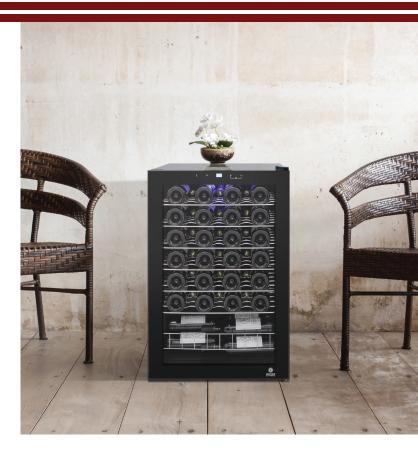

## **48-Bottle Touchscreen Single-Zone Wine Cooler**

## EL-48TS

This compact, sleek wine cooler is a perfect fit for any part of your home that requires a touch of wine. This unit features dual-paned tinted glass door with recessed handle, and it can store up to 48 bottles of wine on 6 durable metal wire shelves and in a bulk storage area located at the bottom. A touch screen temperature control panel located on the outside, for accessibility, makes for ease of use. Soft blue led lighting illuminates your small collection, creating a dramatic display. This unit is designed for freestanding installation only.

## Features:

- · Capacity: Holds approximately 48 bottles
- Single-zone wine cooler
- Touch screen control panel
- · Digital temperature display with blue LED readout
- · Dual-pane tinted glass door with recessed handle
- Six metal wire shelves and small bulk storage section
- · Top interior LED light
- Temperature range: 4°-18°C
- Dimensions: 541 W x 545 D x 830 H mm