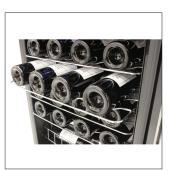

Control Panel

Shelves with Bottles

**Empty Racks** 

Top Light

## Features:

- · Capacity: Holds approximately 48 bottles
- Single-zone wine cooler
- Touch screen control panel
- · Digital temperature display with blue LED readout
- · Dual-pane tinted glass door with recessed handle
- Six metal wire shelves and small bulk storage section
- · Top interior LED light
- Temperature range: 4°-18°C
- Dimensions: 541 W x 545 D x 830 H mm