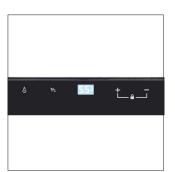

Control Panel

Shelves with Bottles

**Empty Racks** 

Top Light

## Features:

- · Capacity: Holds approximately 48 bottles
- Single-zone wine cooler
- Touch screen control panel
- · Digital temperature display with blue LED readout
- · Dual-pane tinted glass door with recessed handle
- Six metal wire shelves and small bulk storage section
- · Top interior LED light
- Temperature range: 4°-18°C
- Dimensions: 541 W x 545 D x 830 H mm