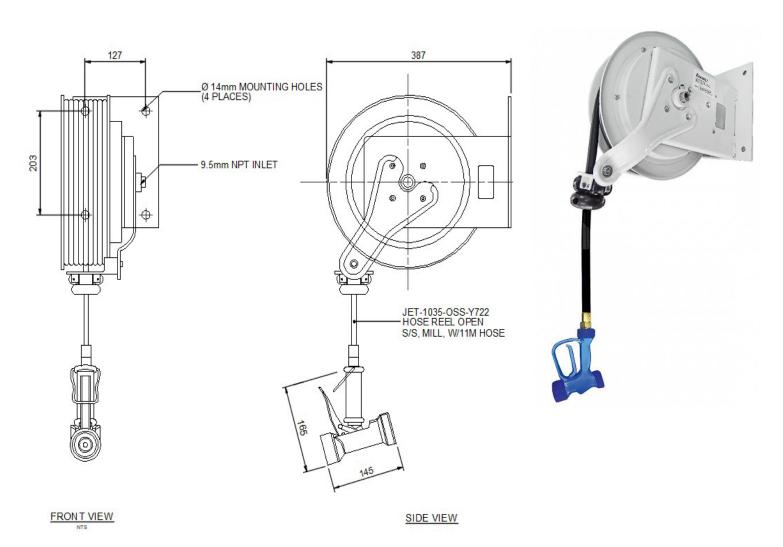

## **FEATURES INCLUDE:**

**Grey Powder Coated** 

11m Hose supplied

Y722 spray gun

17Kg of shipping weight

Open Hose Reel Assembly

Can be ceiling or wall mounted

Positive latch mechanism holds hose at desired length.

Jetstream Plumbing Heavy Duty Retractable Hose Reels are manufactured to commercial grade standards with heavy gauge steel construction and springs/latches for reliable operation. Available in various hose lengths as well as stainless steel option (kHR 1035 Models). Positive latch system holds hose at desired length. Wall, ceiling or floor mount. All hoses are suitable for up to 82 degree celcius and up to 500kpa. On-site 13 month warranty\* on parts and labour.