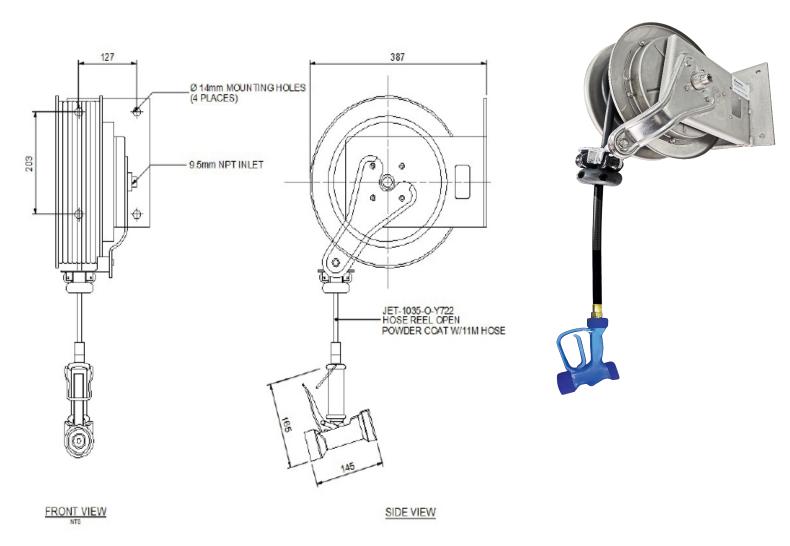

## **FEATURES INCLUDE:**

Stainless Steel Construction

11m Hose supplied

Y722 spray gun

17Kg of shipping weight

Open Hose Reel Assembly

Can be ceiling or wall mounted

Positive latch mechanism holds hose at desired length.

Jetstream Plumbing Heavy Duty Retractable Hose Reels are manufactured to commercial grade standards with heavy gauge steel construction and springs/latches for reliable operation. Available in various hose lengths as well as stainless steel option (kHR 1035 Models). Positive latch system holds hose at desired length. Wall, ceiling or floor mount. All hoses are suitable for up to 82 degree celcius and up to 500kpa. On-site 13 month warranty\* on parts and labour.